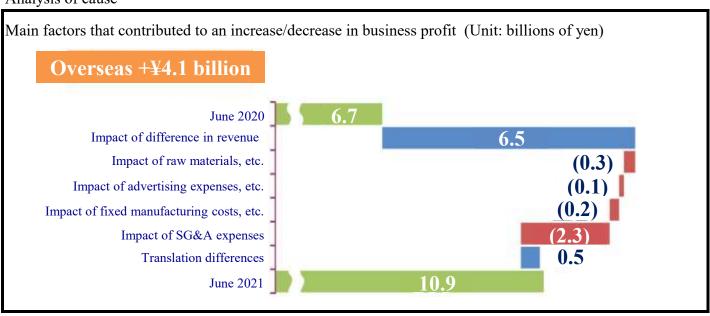

| 102.9 |
|          | Oceania | Foods—Wholesale               | 341              | 25               | 315                        | -     | 272                                              | -     |
|          |         | Total                         | 1,047            | 661              | 385                        | 158.3 | 291                                              | 144.1 |
|          | Others  |                               | 626              | 369              | 256                        | 169.4 | 256                                              | 169.4 |
|          |         | Total                         | 10,881           | 6,741            | 4,140                      | 161.4 | 3,654                                            | 154.2 |

#### Analysis of cause



# 5. Other income(expenses) and finance income(costs)

[Consolidated Total] Millions of yen

|                  |                                                                                                                                       |