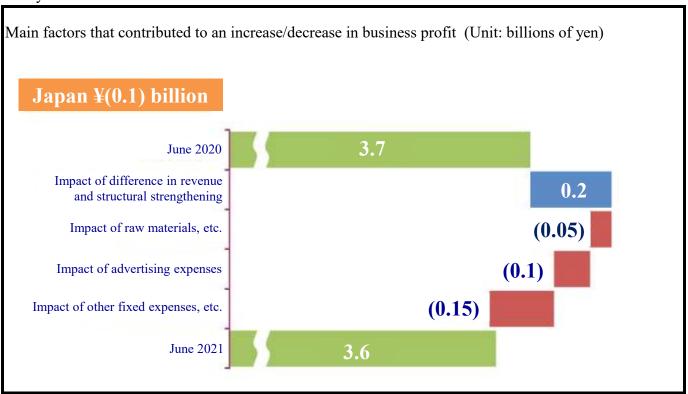

e) | %     | Change<br>excluding<br>translation<br>difference | %     |
|-------|-------------------------------|------------------|------------------|----------------------------|-------|--------------------------------------------------|-------|
| Japan | Foods—Manufacturing and Sales | 3,239            | 3,182            | 57                         | 101.8 | 57                                               | 101.8 |
|       | Others                        | 373              | 512              | (139)                      | 72.9  | (139)                                            | 72.9  |
|       | Total                         | 3,622            | 3,703            | (80)                       | 97.8  | (80)                                             | 97.8  |

### Analysis of cause



### 4. Consolidated segment information overseas

Revenue Millions of yen

|          |              |                               | 2021.6<br>Actual | 2020.6<br>Actual | Change increase (decrease) | %     | Change excluding translation difference | %     |
|----------|--------------|-------------------------------|------------------|------------------|----------------------------|-------|-----------------------------------------|-------|
| Overseas | North        | Soy Sauce                     | 14,720           | 12,344           | 2,375                      | 119.2 | 2,073                                   | 116.8 |
|          | America      | Other Foods                   | 2,881            | 3,008            | (127)                      | 95.8  | (186)