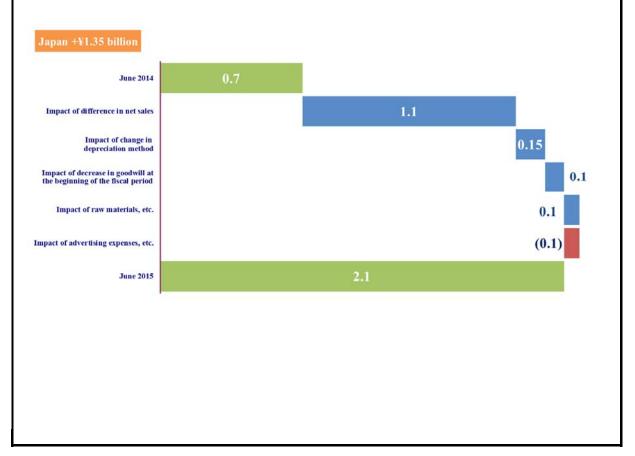

Analysis of Cause

Key Factors in Change in Operating Income (Unit: billions of yen)