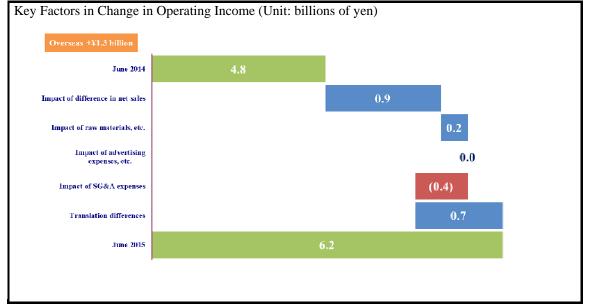

Analysis of Cause

Key Factors in Change in Operating Income (Unit: billions of yen)