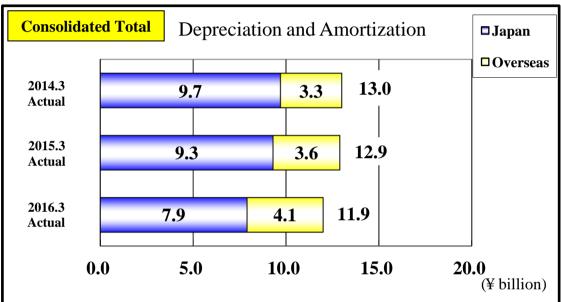

### I. Major consolidated performance indicators

| Consolidated Results                                  |                 |                                       |          |          |          |          |
|-------------------------------------------------------|-----------------|---------------------------------------|----------|----------|----------|----------|
|                                                       |                 | 2013.3                                | 2014.3   | 2015.3   | 2016.3   | 2017.3   |
|                                                       |                 | Actual                                | Actual   | Actual   | Actual   | Forecast |
| Net Sales                                             | millions of yen | 300,245                               | 343,168  | 371,339  | 408,372  | 403,500  |
| YoY Change                                            | %               | -                                     | 14.3     | 8.2      | 10.0     | (1.2)    |
| Operating Income                                      | millions of yen | 19,808                                | 23,847   | 25,370   | 32,598   | 31,500   |
| (Operating Income Ratio to Net Sales)                 | %               | 6.6                                   | 6.9      | 6.8      | 8.0      | 7.8      |
| YoY Change                                            | %               | -                                     | 20.4     | 6.4      | 28.5     | (3.4)    |
| Ordinary Income                                       | millions of yen | 18,700                                | 22,682   | 24,364   | 31,029   | 30,000   |
| (Ordinary Income Ratio to Net Sales)                  | %               | 6.2                                   | 6.6      | 6.6      | 7.6      | 7.4      |
| YoY Change                                            | %               |                                       | 21.3     | 7.4      | 27.4     | (3.3)    |
| Net Income Attributable to Owners of Parent           | millions of yen | 11,006                                | 12,559   | 15,382   | 19,964   | 20,000   |
| (Ratio of Net Income Attributable to Owners of Parent | •               | · · · · · · · · · · · · · · · · · · · | ,        | ·        | ,        |          |
| to Net Sales)                                         | %               | 3.7                                   | 3.7      | 4.1      | 4.9      | 5.0      |
| YoY Change                                            | %               | -                                     | 14.1     | 22.5     | 29.8     | 0.2      |
| Net Assets per Share                                  | yen             | 931.70                                | 1,045.62 | 1,210.77 | 1,160.05 | _        |
| Net Income per Share                                  | yen             | 54.84                                 | 62.82    | 78.20    | 102.67   | 103.72   |
| Diluted Net Income per Share                          | yen             | -                                     | 62.79    | 78.19    | -        | -        |
| Cash Dividends per Share                              | yen             | 20.00                                 | 20.00    | 24.00    | 32.00    | 32.00    |
| Dividend Payout Ratio (Consolidated)                  | %               | 36.5                                  | 31.8     | 30.7     | 31.2     | 30.9     |
| Total Net Assets                                      | millions of yen | 187,459                               | 210,407  | 238,431  | 225,675  | -        |
| Shareholders' Equity                                  | millions of yen | 186,168                               | 209,166  | 236,508  | 223,684  | -        |
| Total Assets                                          | millions of yen | 337,051                               | 349,103  | 378,766  | 365,671  | -        |
| Shareholders' Equity Ratio                            | %               | 55.2                                  | 59.9     | 62.4     | 61.2     | -        |
| D/E Ratio                                             | %               | 52.4                                  | 38.5     | 31.0     | 31.6     | -        |
| Dividend on Equity                                    | %               | 2.3                                   | 2.0      | 2.1      | 2.7      | -        |
| Return on Equity                                      | %               | 6.3                                   | 6.4      | 6.9      | 8.7      | -        |
| ROA                                                   | %               | 5.6                                   | 6.6      | 6.7      | 8.3      | -        |
| Share Price as of Term-end                            | yen             | 1,657                                 | 1,947    | 3,815    | 3,700    | -        |
| PER                                                   | times           | 30.2                                  | 31.0     | 48.8     | 36.0     | -        |
| Cash Flows From Operating Activities                  | millions of yen | 24,738                                | 25,667   | 31,658   | 37,661   | -        |
| Cash Flows From Investing Activities                  | millions of yen | (15,698)                              | (8,529)  | (5,041)  | (15,855) | -        |
| Cash Flows From Financing Activities                  | millions of yen | (29,331)                              | (21,631) | (21,566) | (17,801) | -        |
| Cash and cash equivalents at end of the period        | millions of yen | 27,754                                | 25,420   | 32,398   | 35,150   | -        |
| Free Cash Flows                                       | millions of yen | 12,237                                | 9,744    | 19,151   | 24,132   | -        |
| Free Cash Flows per Share                             | yen             | 60.97                                 | 48.74    | 97.36    | 124.10   | -        |
| Interest-bearing Debt                                 | millions of yen | 97,605                                | 80,603   | 73,299   | 70,610   |          |
| Capital Expenditures                                  | millions of yen | 14,199                                | 17,265   | 13,087   | 14,795   | 11,500   |
| (For Property, Plant and Equipment)                   | millions of yen | 13,374                                | 15,208   | 11,761   | 13,464   | 10,800   |
| Depreciation and Amortization                         | millions of yen | 12,161                                | 12,983   | 12,901   | 11,936   | 12,500   |
| (On Property, Plant and Equipment)                    | millions of yen | 11,399                                | 12,162   | 12,026   | 10,967   | 11,600   |
| R&D Costs                                             | millions of yen | 3,727                                 | 3,564    | 3,598    | 3,662    | -        |
| Net Financial Income (Loss)                           | millions of yen | (640)                                 | (486)    | (238)    | (186)    |          |
| Average Term Exchange Rate                            | yen/US\$        | 83.23                                 | 100.00   | 110.03   | 120.16   | 110.00   |
| No. of Employees                                      | people          | 5,473                                 | 5,622    | 5,912    | 5,933    | -        |
| No. of Shares Issued and Outstanding at Term-end      | thousand        | 199,732                               | 200,031  | 195,336  | 192,822  |          |
| 1.0. 01 Shares issued and Outstanding at Termi-old    | anousana        | 177,132                               | 200,031  | 170,000  | 172,022  |          |