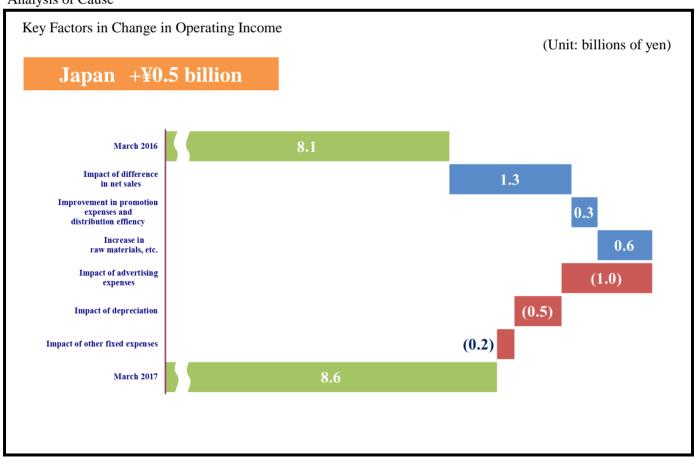

Operating Income

|             |                                     | 2016.3<br>Actual | 2015.3<br>Actual | Change increase (decrease) | %     | Change excluding translation difference | %     |
|-------------|-------------------------------------|------------------|------------------|----------------------------|-------|-----------------------------------------|-------|
| Japan       | Foods-Manufacturing and sales       | 6,536            | 2,715            | 3,821                      | 240.7 | 3,821                                   | 240.7 |
|             | Others                              | 1,515            | 1,035            | 479                        | 146.3 | 479                                     | 146.3 |
|             | Total                               | 8,083            | 3,783            | Change increase (decrease) |       |                                         |       |
| Overseas    | Foods-Manufacturing and sales       | 16,443           | 14,225           | 2,217                      | 115.6 | 1,175                                   | 108.3 |
|             | Foods-Wholesale                     | 7,675            | 6,476            | 1,198                      | 118.5 | 730                                     | 111.3 |
|             | Total                               | 23,966           | 20,543           | 3,423                      | 116.7 | 1,889                                   | 109.2 |
| Kikkomaı    | n (Holding Company)                 | 4,409            | 5,270            | (860)                      | 83.7  | (860)                                   | 83.7  |
| Elimination |                                     | (3,861)          | (4,226)          | 365                        | -     | 264                                     | -     |
|             | Consolidated Total                  | 32,598           | 25,370           | 7,228                      | 128.5 | 5,594                                   | 122.0 |
| Ordinary    | Income                              | 31,029           | 24,364           | 6,664                      | 127.4 | 5,199                                   | 121.3 |
| Income be   | efore Income Taxes                  | 30,253           | 23,823           | 6,430                      | 127.0 | 5,029                                   | 121.1 |
| Net Incon   | ne Attributable to Owners of Parent | 19,964           | 15,382           | 4,582                      | 129.8 | 3,687                                   | 124.0 |

Operating Income

|       |                               | 2016.3<br>Actual | 2015.3<br>Actual | Change increase (decrease) | %     | Change excluding translation difference | %     |
|-------|-------------------------------|------------------|------------------|----------------------------|-------|-----------------------------------------|-------|
| Japan | Foods-Manufacturing and sales | 6,536            | 2,715            | 3,821                      | 240.7 | 3,821                                   | 240.7 |
|       | Others                        | 1,515            | 1,035            | 479                        | 146.3 | 479                                     | 146.3 |
|       | Total                         | 8,083            | 3,783            | 4,300                      | 213.7 | 4,300                                   | 213.7 |