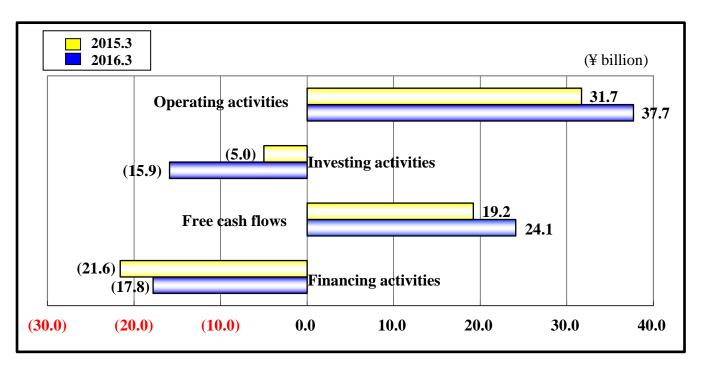

### I. Major consolidated performance indicators

| Consolidated Results                                  |                 |                                       |          |          |          |          |
|-------------------------------------------------------|-----------------|---------------------------------------|----------|----------|----------|----------|
|                                                       |                 | 2013.3                                | 2014.3   | 2015.3   | 2016.3   | 2017.3   |
|                                                       |                 | Actual                                | Actual   | Actual   | Actual   | Forecast |
| Net Sales                                             | millions of yen | 300,245                               | 343,168  | 371,339  | 408,372  | 403,500  |
| YoY Change                                            | %               | -                                     | 14.3     | 8.2      | 10.0     | (1.2)    |
| Operating Income                                      | millions of yen | 19,808                                | 23,847   | 25,370   | 32,598   | 31,500   |
| (Operating Income Ratio to Net Sales)                 | %               | 6.6                                   | 6.9      | 6.8      | 8.0      | 7.8      |
| YoY Change                                            | %               | -                                     | 20.4     | 6.4      | 28.5     | (3.4)    |
| Ordinary Income                                       | millions of yen | 18,700                                | 22,682   | 24,364   | 31,029   | 30,000   |
| (Ordinary Income Ratio to Net Sales)                  | %               | 6.2                                   | 6.6      | 6.6      | 7.6      | 7.4      |
| YoY Change                                            | %               |                                       | 21.3     | 7.4      | 27.4     | (3.3)    |
| Net Income Attributable to Owners of Parent           | millions of yen | 11,006                                | 12,559   | 15,382   | 19,964   | 20,000   |
| (Ratio of Net Income Attributable to Owners of Parent | •               | · · · · · · · · · · · · · · · · · · · | ,        | ·        | ,        |          |
| to Net Sales)                                         | %               | 3.7                                   | 3.7      | 4.1      | 4.9      | 5.0      |
| YoY Change                                            | %               | -                                     | 14.1     | 22.5     | 29.8     | 0.2      |
| Net Assets per Share                                  | yen             | 931.70                                | 1,045.62 | 1,210.77 | 1,160.05 | _        |
| Net Income per Share                                  | yen             | 54.84                                 | 62.82    | 78.20    | 102.67   | 103.72   |
| Diluted Net Income per Share                          | yen             | -                                     | 62.79    | 78.19    | -        | -        |
| Cash Dividends per Share                              | yen             | 20.00                                 | 20.00    | 24.00    | 32.00    | 32.00    |
| Dividend Payout Ratio (Consolidated)                  | %               | 36.5                                  | 31.8     | 30.7     | 31.2     | 30.9     |
| Total Net Assets                                      | millions of yen | 187,459                               | 210,407  | 238,431  | 225,675  | -        |
| Shareholders' Equity                                  | millions of yen | 186,168                               | 209,166  | 236,508  | 223,684  | -        |
| Total Assets                                          | millions of yen | 337,051                               | 349,103  | 378,766  | 365,671  | -        |
| Shareholders' Equity Ratio                            | %               | 55.2                                  | 59.9     | 62.4     | 61.2     | -        |
| D/E Ratio                                             | %               | 52.4                                  | 38.5     | 31.0     | 31.6     | -        |
| Dividend on Equity                                    | %               | 2.3                                   | 2.0      | 2.1      | 2.7      | -        |
| Return on Equity                                      | %               | 6.3                                   | 6.4      | 6.9      | 8.7      | -        |
| ROA                                                   | %               | 5.6                                   | 6.6      | 6.7      | 8.3      | -        |
| Share Price as of Term-end                            | yen             | 1,657                                 | 1,947    | 3,815    | 3,700    | -        |
| PER                                                   | times           | 30.2                                  | 31.0     | 48.8     | 36.0     | -        |
| Cash Flows From Operating Activities                  | millions of yen | 24,738                                | 25,667   | 31,658   | 37,661   | -        |
| Cash Flows From Investing Activities                  | millions of yen | (15,698)                              | (8,529)  | (5,041)  | (15,855) | -        |
| Cash Flows From Financing Activities                  | millions of yen | (29,331)                              | (21,631) | (21,566) | (17,801) | -        |
| Cash and cash equivalents at end of the period        | millions of yen | 27,754                                | 25,420   | 32,398   | 35,150   | -        |
| Free Cash Flows                                       | millions of yen | 12,237                                | 9,744    | 19,151   | 24,132   | -        |
| Free Cash Flows per Share                             | yen             | 60.97                                 | 48.74    | 97.36    | 124.10   | -        |
| Interest-bearing Debt                                 | millions of yen | 97,605                                | 80,603   | 73,299   | 70,610   |          |
| Capital Expenditures                                  | millions of yen | 14,199                                | 17,265   | 13,087   | 14,795   | 11,500   |
| (For Property, Plant and Equipment)                   | millions of yen | 13,374                                | 15,208   | 11,761   | 13,464   | 10,800   |
| Depreciation and Amortization                         | millions of yen | 12,161                                | 12,983   | 12,901   | 11,936   | 12,500   |
| (On Property, Plant and Equipment)                    | millions of yen | 11,399                                | 12,162   | 12,026   | 10,967   | 11,600   |
| R&D Costs                                             | millions of yen | 3,727                                 | 3,564    | 3,598    | 3,662    | -        |
| Net Financial Income (Loss)                           | millions of yen | (640)                                 | (486)    | (238)    | (186)    |          |
| Average Term Exchange Rate                            | yen/US\$        | 83.23                                 | 100.00   | 110.03   | 120.16   | 110.00   |
| No. of Employees                                      | people          | 5,473                                 | 5,622    | 5,912    | 5,933    | -        |
| No. of Shares Issued and Outstanding at Term-end      | thousand        | 199,732                               | 200,031  | 195,336  | 192,822  |          |
| 1.0. 01 Shares issued and Outstanding at Termi-old    | anousana        | 177,132                               | 200,031  | 170,000  | 172,022  |          |