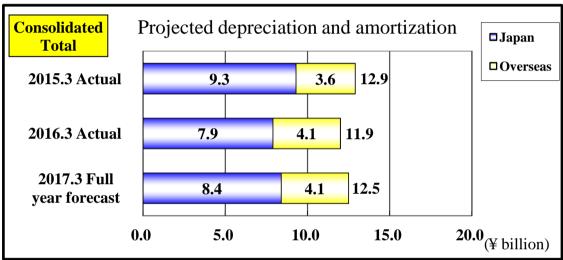

### I. Major consolidated performance indicators

| Consolidated Results                                  |                 |                                       |          |          |          |          |
|-------------------------------------------------------|-----------------|---------------------------------------|----------|----------|----------|----------|
|                                                       |                 | 2013.3                                | 2014.3   | 2015.3   | 2016.3   | 2017.3   |
|                                                       |                 | Actual                                | Actual   | Actual   | Actual   | Forecast |
| Net Sales                                             | millions of yen | 300,245                               | 343,168  | 371,339  | 408,372  | 403,500  |
| YoY Change                                            | %               | -                                     | 14.3     | 8.2      | 10.0     | (1.2)    |
| Operating Income                                      | millions of yen | 19,808                                | 23,847   | 25,370   | 32,598   | 31,500   |
| (Operating Income Ratio to Net Sales)                 | %               | 6.6                                   | 6.9      | 6.8      | 8.0      | 7.8      |
| YoY Change                                            | %               | -                                     | 20.4     | 6.4      | 28.5     | (3.4)    |
| Ordinary Income                                       | millions of yen | 18,700                                | 22,682   | 24,364   | 31,029   | 30,000   |
| (Ordinary Income Ratio to Net Sales)                  | %               | 6.2                                   | 6.6      | 6.6      | 7.6      | 7.4      |
| YoY Change                                            | %               |                                       | 21.3     | 7.4      | 27.4     | (3.3)    |
| Net Income Attributable to Owners of Parent           | millions of yen | 11,006                                | 12,559   | 15,382   | 19,964   | 20,000   |
| (Ratio of Net Income Attributable to Owners of Parent | •               | · · · · · · · · · · · · · · · · · · · | ,        | ·        | ,        |          |
| to Net Sales)                                         | %               | 3.7                                   | 3.7      | 4.1      | 4.9      | 5.0      |
| YoY Change                                            | %               | -                                     | 14.1     | 22.5     | 29.8     | 0.2      |
| Net Assets per Share                                  | yen             | 931.70                                | 1,045.62 | 1,210.77 | 1,160.05 | _        |
| Net Income per Share                                  | yen             | 54.84                                 | 62.82    | 78.20    | 102.67   | 103.72   |
| Diluted Net Income per Share                          | yen             | -                                     | 62.79    | 78.19    | -        | -        |
| Cash Dividends per Share                              | yen             | 20.00                                 | 20.00    | 24.00    | 32.00    | 32.00    |
| Dividend Payout Ratio (Consolidated)                  | %               | 36.5                                  | 31.8     | 30.7     | 31.2     | 30.9     |
| Total Net Assets                                      | millions of yen | 187,459                               | 210,407  | 238,431  | 225,675  | -        |
| Shareholders' Equity                                  | millions of yen | 186,168                               | 209,166  | 236,508  | 223,684  | -        |
| Total Assets                                          | millions of yen | 337,051                               | 349,103  | 378,766  | 365,671  | -        |
| Shareholders' Equity Ratio                            | %               | 55.2                                  | 59.9     | 62.4     | 61.2     | -        |
| D/E Ratio                                             | %               | 52.4                                  | 38.5     | 31.0     | 31.6     | -        |
| Dividend on Equity                                    | %               | 2.3                                   | 2.0      | 2.1      | 2.7      | -        |
| Return on Equity                                      | %               | 6.3                                   | 6.4      | 6.9      | 8.7      | -        |
| ROA                                                   | %               | 5.6                                   | 6.6      | 6.7      | 8.3      | -        |
| Share Price as of Term-end                            | yen             | 1,657                                 | 1,947    | 3,815    | 3,700    | -        |
| PER                                                   | times           | 30.2                                  | 31.0     | 48.8     | 36.0     | -        |
| Cash Flows From Operating Activities                  | millions of yen | 24,738                                | 25,667   | 31,658   | 37,661   | -        |
| Cash Flows From Investing Activities                  | millions of yen | (15,698)                              | (8,529)  | (5,041)  | (15,855) | -        |
| Cash Flows From Financing Activities                  | millions of yen | (29,331)                              | (21,631) | (21,566) | (17,801) | -        |
| Cash and cash equivalents at end of the period        | millions of yen | 27,754                                | 25,420   | 32,398   | 35,150   | -        |
| Free Cash Flows                                       | millions of yen | 12,237                                | 9,744    | 19,151   | 24,132   | -        |
| Free Cash Flows per Share                             | yen             | 60.97                                 | 48.74    | 97.36    | 124.10   | -        |
| Interest-bearing Debt                                 | millions of yen | 97,605                                | 80,603   | 73,299   | 70,610   |          |
| Capital Expenditures                                  | millions of yen | 14,199                                | 17,265   | 13,087   | 14,795   | 11,500   |
| (For Property, Plant and Equipment)                   | millions of yen | 13,374                                | 15,208   | 11,761   | 13,464   | 10,800   |
| Depreciation and Amortization                         | millions of yen | 12,161                                | 12,983   | 12,901   | 11,936   | 12,500   |
| (On Property, Plant and Equipment)                    | millions of yen | 11,399                                | 12,162   | 12,026   | 10,967   | 11,600   |
| R&D Costs                                             | millions of yen | 3,727                                 | 3,564    | 3,598    | 3,662    | -        |
| Net Financial Income (Loss)                           | millions of yen | (640)                                 | (486)    | (238)    | (186)    |          |
| Average Term Exchange Rate                            | yen/US\$        | 83.23                                 | 100.00   | 110.03   | 120.16   | 110.00   |
| No. of Employees                                      | people          | 5,473                                 | 5,622    | 5,912    | 5,933    | -        |
| No. of Shares Issued and Outstanding at Term-end      | thousand        | 199,732                               | 200,031  | 195,336  | 192,822  |          |
| 1.0. 01 Shares issued and Outstanding at Termi-old    | anousana        | 177,132                               | 200,031  | 170,000  | 172,022  |          |