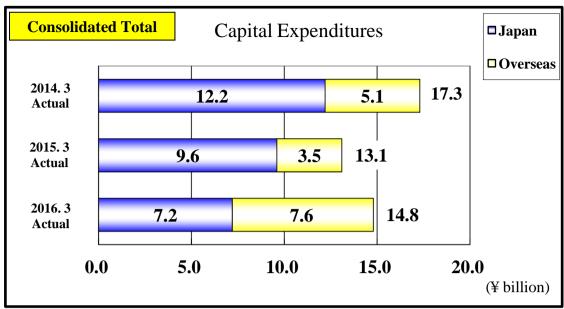

### I. Major consolidated performance indicators

| Consolidated Results                                  |                 |                                       |          |          |          |          |
|-------------------------------------------------------|-----------------|---------------------------------------|----------|----------|----------|----------|
|                                                       |                 | 2013.3                                | 2014.3   | 2015.3   | 2016.3   | 2017.3   |
|                                                       |                 | Actual                                | Actual   | Actual   | Actual   | Forecast |
| Net Sales                                             | millions of yen | 300,245                               | 343,168  | 371,339  | 408,372  | 403,500  |
| YoY Change                                            | %               | -                                     | 14.3     | 8.2      | 10.0     | (1.2)    |
| Operating Income                                      | millions of yen | 19,808                                | 23,847   | 25,370   | 32,598   | 31,500   |
| (Operating Income Ratio to Net Sales)                 | %               | 6.6                                   | 6.9      | 6.8      | 8.0      | 7.8      |
| YoY Change                                            | %               | -                                     | 20.4     | 6.4      | 28.5     | (3.4)    |
| Ordinary Income                                       | millions of yen | 18,700                                | 22,682   | 24,364   | 31,029   | 30,000   |
| (Ordinary Income Ratio to Net Sales)                  | %               | 6.2                                   | 6.6      | 6.6      | 7.6      | 7.4      |
| YoY Change                                            | %               |                                       | 21.3     | 7.4      | 27.4     | (3.3)    |
| Net Income Attributable to Owners of Parent           | millions of yen | 11,006                                | 12,559   | 15,382   | 19,964   | 20,000   |
| (Ratio of Net Income Attributable to Owners of Parent | •               | · · · · · · · · · · · · · · · · · · · | ,        | ·        | ,        |          |
| to Net Sales)                                         | %               | 3.7                                   | 3.7      | 4.1      | 4.9      | 5.0      |
| YoY Change                                            | %               | -                                     | 14.1     | 22.5     | 29.8     | 0.2      |
| Net Assets per Share                                  | yen             | 931.70                                | 1,045.62 | 1,210.77 | 1,160.05 | _        |
| Net Income per Share                                  | yen             | 54.84                                 | 62.82    | 78.20    | 102.67   | 103.72   |
| Diluted Net Income per Share                          | yen             | -                                     | 62.79    | 78.19    | -        | -        |
| Cash Dividends per Share                              | yen             | 20.00                                 | 20.00    | 24.00    | 32.00    | 32.00    |
| Dividend Payout Ratio (Consolidated)                  | %               | 36.5                                  | 31.8     | 30.7     | 31.2     | 30.9     |
| Total Net Assets                                      | millions of yen | 187,459                               | 210,407  | 238,431  | 225,675  | -        |
| Shareholders' Equity                                  | millions of yen | 186,168                               | 209,166  | 236,508  | 223,684  | -        |
| Total Assets                                          | millions of yen | 337,051                               | 349,103  | 378,766  | 365,671  | -        |
| Shareholders' Equity Ratio                            | %               | 55.2                                  | 59.9     | 62.4     | 61.2     | -        |
| D/E Ratio                                             | %               | 52.4                                  | 38.5     | 31.0     | 31.6     | -        |
| Dividend on Equity                                    | %               | 2.3                                   | 2.0      | 2.1      | 2.7      | -        |
| Return on Equity                                      | %               | 6.3                                   | 6.4      | 6.9      | 8.7      | -        |
| ROA                                                   | %               | 5.6                                   | 6.6      | 6.7      | 8.3      | -        |
| Share Price as of Term-end                            | yen             | 1,657                                 | 1,947    | 3,815    | 3,700    | -        |
| PER                                                   | times           | 30.2                                  | 31.0     | 48.8     | 36.0     | -        |
| Cash Flows From Operating Activities                  | millions of yen | 24,738                                | 25,667   | 31,658   | 37,661   | -        |
| Cash Flows From Investing Activities                  | millions of yen | (15,698)                              | (8,529)  | (5,041)  | (15,855) | -        |
| Cash Flows From Financing Activities                  | millions of yen | (29,331)                              | (21,631) | (21,566) | (17,801) | -        |
| Cash and cash equivalents at end of the period        | millions of yen | 27,754                                | 25,420   | 32,398   | 35,150   | -        |
| Free Cash Flows                                       | millions of yen | 12,237                                | 9,744    | 19,151   | 24,132   | -        |
| Free Cash Flows per Share                             | yen             | 60.97                                 | 48.74    | 97.36    | 124.10   | -        |
| Interest-bearing Debt                                 | millions of yen | 97,605                                | 80,603   | 73,299   | 70,610   |          |
| Capital Expenditures                                  | millions of yen | 14,199                                | 17,265   | 13,087   | 14,795   | 11,500   |
| (For Property, Plant and Equipment)                   | millions of yen | 13,374                                | 15,208   | 11,761   | 13,464   | 10,800   |
| Depreciation and Amortization                         | millions of yen | 12,161                                | 12,983   | 12,901   | 11,936   | 12,500   |
| (On Property, Plant and Equipment)                    | millions of yen | 11,399                                | 12,162   | 12,026   | 10,967   | 11,600   |
| R&D Costs                                             | millions of yen | 3,727                                 | 3,564    | 3,598    | 3,662    | -        |
| Net Financial Income (Loss)                           | millions of yen | (640)                                 | (486)    | (238)    | (186)    |          |
| Average Term Exchange Rate                            | yen/US\$        | 83.23                                 | 100.00   | 110.03   | 120.16   | 110.00   |
| No. of Employees                                      | people          | 5,473                                 | 5,622    | 5,912    | 5,933    | -        |
| No. of Shares Issued and Outstanding at Term-end      | thousand        | 199,732                               | 200,031  | 195,336  | 192,822  |          |
| 1.0. 01 Shares issued and Outstanding at Termi-old    | anousana        | 177,132                               | 200,031  | 170,000  | 172,022  |          |