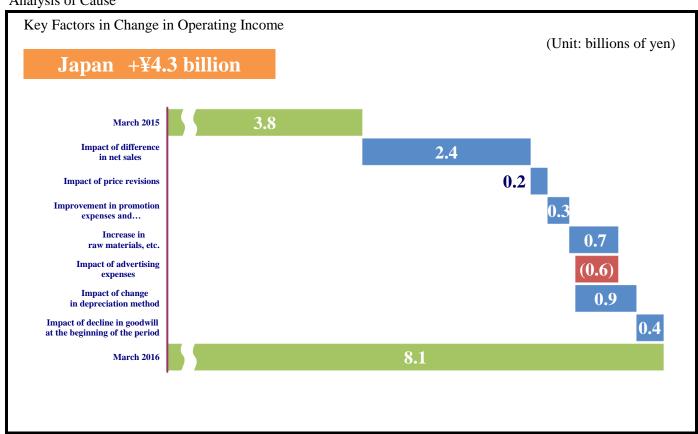

Operating Income

|             |                                     | 2016.3<br>Actual | 2015.3<br>Actual | Change increase (decrease) | %     | Change excluding translation difference | %     |
|-------------|-------------------------------------|------------------|------------------|----------------------------|-------|-----------------------------------------|-------|
| Japan       | Foods-Manufacturing and sales       | 6,536            | 2,715            | 3,821                      | 240.7 | 3,821                                   | 240.7 |
|             | Others                              | 1,515            | 1,035            | 479                        | 146.3 | 479                                     | 146.3 |
|             | Total                               | 8,083            | 3,783            | Change increase (decrease) |       |                                         |       |
| Overseas    | Foods-Manufacturing and sales       | 16,443           | 14,225           | 2,217                      | 115.6 | 1,175                                   | 108.3 |
|             | Foods-Wholesale                     | 7,675            | 6,476            | 1,198                      | 118.5 | 730                                     | 111.3 |
|             | Total                               | 23,966           | 20,543           | 3,423                      | 116.7 | 1,889                                   | 109.2 |
| Kikkomaı    | n (Holding Company)                 | 4,409            | 5,270            | (860)                      | 83.7  | (860)                                   | 83.7  |
| Elimination |                                     | (3,861)          | (4,226)          | 365                        | -     | 264                                     | -     |
|             | Consolidated Total                  | 32,598           | 25,370           | 7,228                      | 128.5 | 5,594                                   | 122.0 |
| Ordinary    | Income                              | 31,029           | 24,364           | 6,664                      | 127.4 | 5,199                                   | 121.3 |
| Income be   | efore Income Taxes                  | 30,253           | 23,823           | 6,430                      | 127.0 | 5,029                                   | 121.1 |
| Net Incon   | ne Attributable to Owners of Parent | 19,964           | 15,382           | 4,582                      | 129.8 | 3,687                                   | 124.0 |

Operating Income

|       |                               | 2016.3<br>Actual | 2015.3<br>Actual | Change increase (decrease) | %     | Change excluding translation difference | %     |
|-------|-------------------------------|------------------|------------------|----------------------------|-------|-----------------------------------------|-------|
| Japan | Foods-Manufacturing and sales | 6,536            | 2,715            | 3,821                      | 240.7 | 3,821                                   | 240.7 |
|       | Others                        | 1,515            | 1,035            | 479                        | 146.3 | 479                                     | 146.3 |
|       | Total                         | 8,083            | 3,783            | 4,300                      | 213.7 | 4,300                                   | 213.7 |