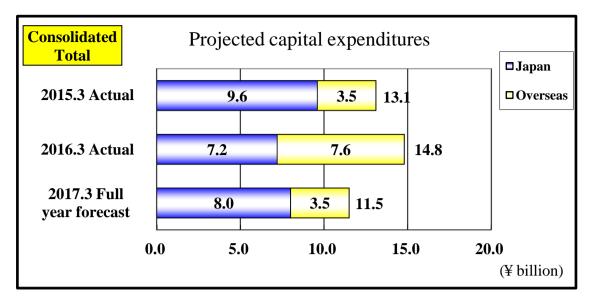

### I. Major consolidated performance indicators

| Consolidated Results                                  |                 |                                       |          |          |          |          |
|-------------------------------------------------------|-----------------|---------------------------------------|----------|----------|----------|----------|
|                                                       |                 | 2013.3                                | 2014.3   | 2015.3   | 2016.3   | 2017.3   |
|                                                       |                 | Actual                                | Actual   | Actual   | Actual   | Forecast |
| Net Sales                                             | millions of yen | 300,245                               | 343,168  | 371,339  | 408,372  | 403,500  |
| YoY Change                                            | %               | -                                     | 14.3     | 8.2      | 10.0     | (1.2)    |
| Operating Income                                      | millions of yen | 19,808                                | 23,847   | 25,370   | 32,598   | 31,500   |
| (Operating Income Ratio to Net Sales)                 | %               | 6.6                                   | 6.9      | 6.8      | 8.0      | 7.8      |
| YoY Change                                            | %               | -                                     | 20.4     | 6.4      | 28.5     | (3.4)    |
| Ordinary Income                                       | millions of yen | 18,700                                | 22,682   | 24,364   | 31,029   | 30,000   |
| (Ordinary Income Ratio to Net Sales)                  | %               | 6.2                                   | 6.6      | 6.6      | 7.6      | 7.4      |
| YoY Change                                            | %               |                                       | 21.3     | 7.4      | 27.4     | (3.3)    |
| Net Income Attributable to Owners of Parent           | millions of yen | 11,006                                | 12,559   | 15,382   | 19,964   | 20,000   |
| (Ratio of Net Income Attributable to Owners of Parent | •               | · · · · · · · · · · · · · · · · · · · | ,        | ·        | ,        |          |
| to Net Sales)                                         | %               | 3.7                                   | 3.7      | 4.1      | 4.9      | 5.0      |
| YoY Change                                            | %               | -                                     | 14.1     | 22.5     | 29.8     | 0.2      |
| Net Assets per Share                                  | yen             | 931.70                                | 1,045.62 | 1,210.77 | 1,160.05 | _        |
| Net Income per Share                                  | yen             | 54.84                                 | 62.82    | 78.20    | 102.67   | 103.72   |
| Diluted Net Income per Share                          | yen             | -                                     | 62.79    | 78.19    | -        | -        |
| Cash Dividends per Share                              | yen             | 20.00                                 | 20.00    | 24.00    | 32.00    | 32.00    |
| Dividend Payout Ratio (Consolidated)                  | %               | 36.5                                  | 31.8     | 30.7     | 31.2     | 30.9     |
| Total Net Assets                                      | millions of yen | 187,459                               | 210,407  | 238,431  | 225,675  | -        |
| Shareholders' Equity                                  | millions of yen | 186,168                               | 209,166  | 236,508  | 223,684  | -        |
| Total Assets                                          | millions of yen | 337,051                               | 349,103  | 378,766  | 365,671  | -        |
| Shareholders' Equity Ratio                            | %               | 55.2                                  | 59.9     | 62.4     | 61.2     | -        |
| D/E Ratio                                             | %               | 52.4                                  | 38.5     | 31.0     | 31.6     | -        |
| Dividend on Equity                                    | %               | 2.3                                   | 2.0      | 2.1      | 2.7      | -        |
| Return on Equity                                      | %               | 6.3                                   | 6.4      | 6.9      | 8.7      | -        |
| ROA                                                   | %               | 5.6                                   | 6.6      | 6.7      | 8.3      | -        |
| Share Price as of Term-end                            | yen             | 1,657                                 | 1,947    | 3,815    | 3,700    | -        |
| PER                                                   | times           | 30.2                                  | 31.0     | 48.8     | 36.0     | -        |
| Cash Flows From Operating Activities                  | millions of yen | 24,738                                | 25,667   | 31,658   | 37,661   | -        |
| Cash Flows From Investing Activities                  | millions of yen | (15,698)                              | (8,529)  | (5,041)  | (15,855) | -        |
| Cash Flows From Financing Activities                  | millions of yen | (29,331)                              | (21,631) | (21,566) | (17,801) | -        |
| Cash and cash equivalents at end of the period        | millions of yen | 27,754                                | 25,420   | 32,398   | 35,150   | -        |
| Free Cash Flows                                       | millions of yen | 12,237                                | 9,744    | 19,151   | 24,132   | -        |
| Free Cash Flows per Share                             | yen             | 60.97                                 | 48.74    | 97.36    | 124.10   | -        |
| Interest-bearing Debt                                 | millions of yen | 97,605                                | 80,603   | 73,299   | 70,610   |          |
| Capital Expenditures                                  | millions of yen | 14,199                                | 17,265   | 13,087   | 14,795   | 11,500   |
| (For Property, Plant and Equipment)                   | millions of yen | 13,374                                | 15,208   | 11,761   | 13,464   | 10,800   |
| Depreciation and Amortization                         | millions of yen | 12,161                                | 12,983   | 12,901   | 11,936   | 12,500   |
| (On Property, Plant and Equipment)                    | millions of yen | 11,399                                | 12,162   | 12,026   | 10,967   | 11,600   |
| R&D Costs                                             | millions of yen | 3,727                                 | 3,564    | 3,598    | 3,662    | -        |
| Net Financial Income (Loss)                           | millions of yen | (640)                                 | (486)    | (238)    | (186)    |          |
| Average Term Exchange Rate                            | yen/US\$        | 83.23                                 | 100.00   | 110.03   | 120.16   | 110.00   |
| No. of Employees                                      | people          | 5,473                                 | 5,622    | 5,912    | 5,933    | -        |
| No. of Shares Issued and Outstanding at Term-end      | thousand        | 199,732                               | 200,031  | 195,336  | 192,822  |          |
| 1.0. 01 Shares issued and Outstanding at Termi-old    | anousana        | 177,132                               | 200,031  | 170,000  | 172,022  |          |