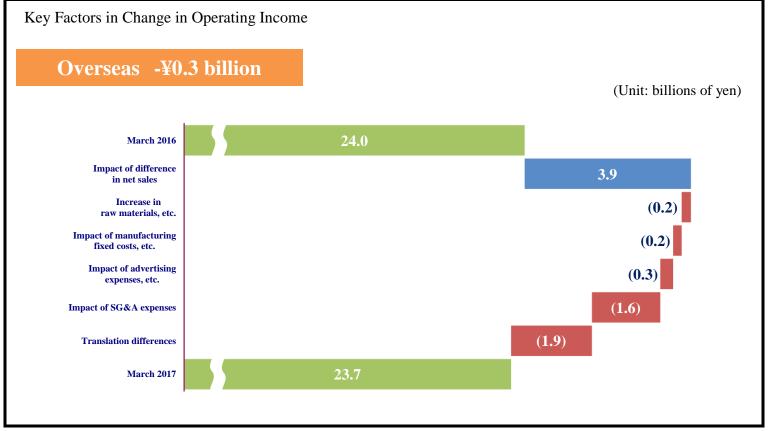

Operating Income

|             |                                     | 2016.3<br>Actual | 2015.3<br>Actual | Change increase (decrease) | %     | Change excluding translation difference | %     |
|-------------|-------------------------------------|------------------|------------------|----------------------------|-------|-----------------------------------------|-------|
| Japan       | Foods-Manufacturing and sales       | 6,536            | 2,715            | 3,821                      | 240.7 | 3,821                                   | 240.7 |
|             | Others                              | 1,515            | 1,035            | 479                        | 146.3 | 479                                     | 146.3 |
|             | Total                               | 8,083            | 3,783            | Change increase (decrease) |       |                                         |       |
| Overseas    | Foods-Manufacturing and sales       | 16,443           | 14,225           | 2,217                      | 115.6 | 1,175                                   | 108.3 |
|             | Foods-Wholesale                     | 7,675            | 6,476            | 1,198                      | 118.5 | 730                                     | 111.3 |
|             | Total                               | 23,966           | 20,543           | 3,423                      | 116.7 | 1,889                                   | 109.2 |
| Kikkomaı    | n (Holding Company)                 | 4,409            | 5,270            | (860)                      | 83.7  | (860)                                   | 83.7  |
| Elimination |                                     | (3,861)          | (4,226)          | 365                        | -     | 264                                     | -     |
|             | Consolidated Total                  | 32,598           | 25,370           | 7,228                      | 128.5 | 5,594                                   | 122.0 |
| Ordinary    | Income                              | 31,029           | 24,364           | 6,664                      | 127.4 | 5,199                                   | 121.3 |
| Income be   | efore Income Taxes                  | 30,253           | 23,823           | 6,430                      | 127.0 | 5,029                                   | 121.1 |
| Net Incon   | ne Attributable to Owners of Parent | 19,964           | 15,382           | 4,582                      | 129.8 | 3,687                                   | 124.0 |

Operating Income

|          |         |                               | 2016.3<br>Actual | 2015.3<br>Actual | Change increase (decrease) | %     | Change excluding translation difference | %     |
|----------|---------|-------------------------------|------------------|------------------|----------------------------|-------|-----------------------------------------|-------|
| Overseas | North   | Foods-Manufacturing and sales | 11,285           | 9,543            | 1,741                      | 118.2 | 661                                     | 106.9 |
|          | America | Foods-Wholesale               | 5,508            | 4,365            | 1,142                      | 126.2 | 719                                     | 116.5 |
|          |         | Total                         | 16,638           | 13,761           | 2,876                      | 120.9 | 1,355                                   | 109.9 |
|          | Europe  | Foods-Manufacturing and sales | 2,638            | 2,495            | 142                        | 105.7 | 267                                     | 110.7 |
|          |         | Foods-Wholesale               | 665              | 737              | (72)                       | 90.2  | (58)                                    | 92.1  |
|          |         | Total                         | 3,304            | 3,225            | 79                         | 102.4 | 216                                     | 106.7 |
|          | Asia &  | Foods-Manufacturing and sales | 2,010            | 1,726            | 283                        | 116.4 | 213                                     | 112.4 |
|          | Oceania | Foods-Wholesale               | 457              | 398              | 58                         | 114.7 | 50                                      | 112.6 |
|          |         | Total                         | 2,469            | 2,128            | 340                        | 116.0 | 260                                     | 112.3 |
|          | Others  |                               | 1,508            | 1,422            | 86                         | 106.1 | 86                                      | 106.1 |
|          |         | Total                         | 23,966           | 20,543           | 3,423                      | 116.7 | 1,889                                   | 109.2 |