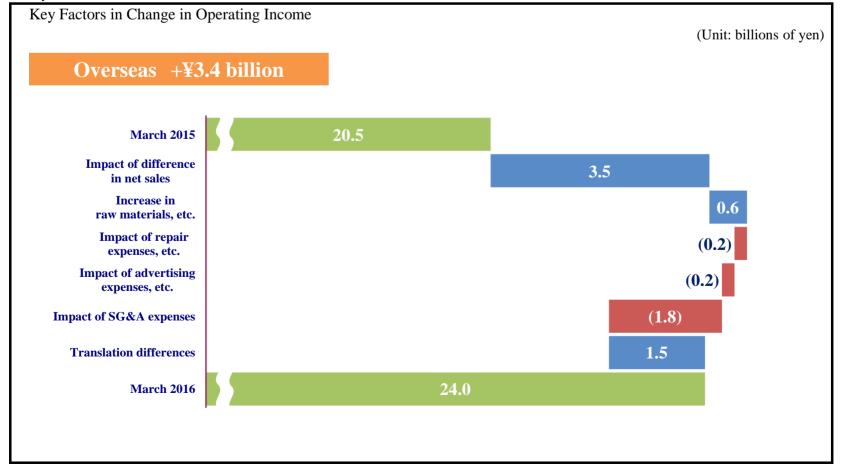

Operating Income

|             |                                     | 2016.3<br>Actual | 2015.3<br>Actual | Change increase (decrease) | %     | Change excluding translation difference | %     |
|-------------|-------------------------------------|------------------|------------------|----------------------------|-------|-----------------------------------------|-------|
| Japan       | Foods-Manufacturing and sales       | 6,536            | 2,715            | 3,821                      | 240.7 | 3,821                                   | 240.7 |
|             | Others                              | 1,515            | 1,035            | 479                        | 146.3 | 479                                     | 146.3 |
|             | Total                               | 8,083            | 3,783            | Change increase (decrease) |       |                                         |       |
| Overseas    | Foods-Manufacturing and sales       | 16,443           | 14,225           | 2,217                      | 115.6 | 1,175                                   | 108.3 |
|             | Foods-Wholesale                     | 7,675            | 6,476            | 1,198                      | 118.5 | 730                                     | 111.3 |
|             | Total                               | 23,966           | 20,543           | 3,423                      | 116.7 | 1,889                                   | 109.2 |
| Kikkomaı    | n (Holding Company)                 | 4,409            | 5,270            | (860)                      | 83.7  | (860)                                   | 83.7  |
| Elimination |                                     | (3,861)          | (4,226)          | 365                        | -     | 264                                     | -     |
|             | Consolidated Total                  | 32,598           | 25,370           | 7,228                      | 128.5 | 5,594                                   | 122.0 |
| Ordinary    | Income                              | 31,029           | 24,364           | 6,664                      | 127.4 | 5,199                                   | 121.3 |
| Income be   | efore Income Taxes                  | 30,253           | 23,823           | 6,430                      | 127.0 | 5,029                                   | 121.1 |
| Net Incon   | ne Attributable to Owners of Parent | 19,964           | 15,382           | 4,582                      | 129.8 | 3,687                                   | 124.0 |

Operating Income

|          |         |                               | 2016.3<br>Actual | 2015.3<br>Actual | Change increase (decrease) | %     | Change excluding translation difference | %     |
|----------|---------|-------------------------------|------------------|------------------|----------------------------|-------|-----------------------------------------|-------|
| Overseas | North   | Foods-Manufacturing and sales | 11,285           | 9,543            | 1,741                      | 118.2 | 661                                     | 106.9 |
|          | America | Foods-Wholesale               | 5,508            | 4,365            | 1,142                      | 126.2 | 719                                     | 116.5 |
|          |         | Total                         | 16,638           | 13,761           | 2,876                      | 120.9 | 1,355                                   | 109.9 |
|          | Europe  | Foods-Manufacturing and sales | 2,638            | 2,495            | 142                        | 105.7 | 267                                     | 110.7 |
|          |         | Foods-Wholesale               | 665              | 737              | (72)                       | 90.2  | (58)                                    | 92.1  |
|          |         | Total                         | 3,304            | 3,225            | 79                         | 102.4 | 216                                     | 106.7 |
|          | Asia &  | Foods-Manufacturing and sales | 2,010            | 1,726            | 283                        | 116.4 | 213                                     | 112.4 |
|          | Oceania | Foods-Wholesale               | 457              | 398              | 58                         | 114.7 | 50                                      | 112.6 |
|          |         | Total                         | 2,469            | 2,128            | 340                        | 116.0 | 260                                     | 112.3 |
|          | Others  |                               | 1,508            | 1,422            | 86                         | 106.1 | 86                                      | 106.1 |
|          |         | Total                         | 23,966           | 20,543           | 3,423                      | 116.7 | 1,889                                   | 109.2 |