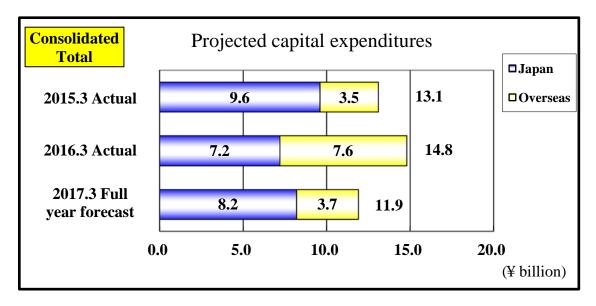

## I. Major consolidated performance indicators

| Consolidated Results                                            |                 | Six months<br>ended<br>September 30, | Six months<br>ended<br>September 30, | Six months<br>ended<br>September 30, | 2015.3<br>Actual | 2016.3<br>Actual | 2017.3<br>Forecast |
|-----------------------------------------------------------------|-----------------|--------------------------------------|--------------------------------------|--------------------------------------|------------------|------------------|--------------------|
| Net Sales                                                       | :11:            | 2014<br>178,799                      | 2015                                 | 2016<br>196,783                      | 371,339          | 408,372          | 393,000            |
| YoY Change                                                      | millions of yen | 6.2                                  | 13.4                                 | (3.0)                                | 8.2              | 10.0             | (3.8)              |
|                                                                 | ,,,             |                                      | 16,939                               | 16,944                               | 25,370           | 32,598           | 31,500             |
| Operating Income                                                | millions of yen |                                      | 8.4                                  | 8.6                                  | 6.8              | 8.0              | 8.0                |
| (Operating Income Ratio to Net Sales)                           | %               |                                      |                                      |                                      |                  |                  |                    |
| YoY Change                                                      | %               |                                      | 37.8                                 | 0.0                                  | 6.4              | 28.5<br>31,029   | 30,000             |
| Ordinary Income                                                 | millions of yen |                                      | 15,957                               | 16,435                               | 24,364           | ,                | ,                  |
| (Ordinary Income Ratio to Net Sales)                            | %               |                                      | 7.9                                  | 8.4                                  | 6.6              | 7.6<br>27.4      | 7.6                |
| YoY Change                                                      | %               |                                      | 35.9                                 | 3.0                                  | 7.4              |                  | (3.3)              |
| Net Income Attributable to Owners of Parent                     | millions of yen | 7,785                                | 10,485                               | 16,013                               | 15,382           | 19,964           | 24,000             |
| (Ratio of Net Income Attributable to Owners of Parent           | %               | 4.4                                  | 5.2                                  | 8.1                                  | 4.1              | 4.9              | 6.1                |
| to Net Sales) YoY Change                                        | %               |                                      | 34.7                                 | 52.7                                 | 22.5             | 29.8             | 20.2               |
| Net Asset per Share                                             | yen             |                                      |                                      | 52.1                                 | 1,210.77         | 1,160.05         |                    |
| Net Income per Share                                            |                 | 20.26                                | 53.68                                | 82.91                                | 78.20            | 102.67           | 124.26             |
| Diluted Net Income per Share                                    | yen             | 20.26                                | - 33.06                              | - 62.91                              | 78.19            | 102.07           | 124.20             |
| Cash Dividends per Share                                        | yen             |                                      |                                      |                                      | 24.00            | 32.00            | 32.00              |
| Dividend Payout Ratio (Consolidated)                            | yen<br>0/       |                                      |                                      |                                      | 30.7             | 31.2             |                    |
| Total Net Assets                                                | %               |                                      | 237,983                              | 219,112                              | 238,431          | 225,675          | 25.8               |
|                                                                 | millions of yen |                                      | 236,003                              | 217,179                              | 236,508          | 223,684          | <del>-</del>       |
| Shareholders' Equity Total Assets                               | millions of yen |                                      |                                      | 332,946                              | 378,766          |                  |                    |
|                                                                 | millions of yen |                                      | 377,960                              |                                      |                  | 365,671          |                    |
| Shareholders' Equity Ratio                                      | %               | 58.8                                 | 62.4                                 | 65.2                                 | 62.4             | 61.2             |                    |
| D/E Ratio                                                       | %               |                                      | 31.0                                 | 23.1                                 | 31.0             | 31.6             |                    |
| Dividend on Equity                                              | %               |                                      | - 4 4                                | 7.2                                  | 2.1              | 2.7              |                    |
| Return on Equity                                                | %               |                                      | 4.4                                  | 7.3                                  | 6.9              | 8.7              |                    |
| Ordinary Income to Total Assets                                 | %               |                                      | 4.2                                  | 4.7                                  | 6.7              | 8.3              |                    |
| Share Price as of Term-end                                      | yen             |                                      | 3,280                                | 3,220                                | 3,815            | 3,700            |                    |
| PER                                                             | times           |                                      | -                                    |                                      | 48.8             | 36.0             |                    |
| Cash Flows From Operating Activities                            | millions of yen |                                      | 16,134                               | 9,889                                | 31,658           | 37,661           | _                  |
| Cash Flows From Investing Activities                            | millions of yen |                                      | (10,499)                             | 17,947                               | (5,041)          | (15,855)         |                    |
| Cash Flows From Financing Activities                            | millions of yen |                                      | (4,927)                              | (27,147)                             | (21,566)         | (17,801)         | _                  |
| Term-end Cash and Cash Equivalents                              | millions of yen |                                      | 32,779                               | 33,824                               | 32,398           | 35,150           | _                  |
| Free Cash Flows                                                 | millions of yen |                                      | 8,701                                | 4,399                                | 19,151           | 24,132           | _                  |
| Free Cash Flows per Share                                       | yen             | 30.14                                | 44.55                                | 22.78                                | 97.36            | 124.10           | -                  |
| Interest-bearing Debt                                           | millions of yen | 88,099                               | 73,155                               | 50,147                               | 73,299           | 70,610           |                    |
| Capital Expenditures                                            |                 |                                      | 7,448                                | 4,435                                | 13,087           | 14,795           | 11,900             |
|                                                                 | millions of yen |                                      | 7,448                                | 4,433                                | 11,761           | <u> </u>         | 11,900             |
| (For Property, Plant and Equipment)                             | millions of yen |                                      | 5,871                                | <u> </u>                             | 12,901           | 13,464           | 12,200             |
| Depreciation and Amortization  On Property Plant and Equipment) | millions of yen |                                      |                                      | 5,952                                |                  | 11,936           | 11,100             |
| (On Property, Plant and Equipment)                              | millions of yen |                                      | 5,410                                | 5,461                                | 12,026           | 10,967           | 11,100             |
| R&D Costs                                                       | millions of yen |                                      | 1,779                                | 1,881                                | 3,598            | 3,662            | -                  |
| Net Financial Income (Loss)                                     | millions of yen |                                      | (17)                                 | 547                                  | (238)            | (186)            | 102.46             |
| Average Term Exchange Rate                                      | yen/US\$        |                                      | 121.50                               | 106.43                               | 110.03           | 120.16           | 103.46             |
| No. of Employees                                                | people          |                                      | 5,945                                | 6,158                                | 5,912            | 5,933            | -                  |
| No. of Shares Issued and Outstanding at Term-end                | thousand        | 195,520                              | 195,310                              | 193,144                              | 195,336          | 192,822          |                    |