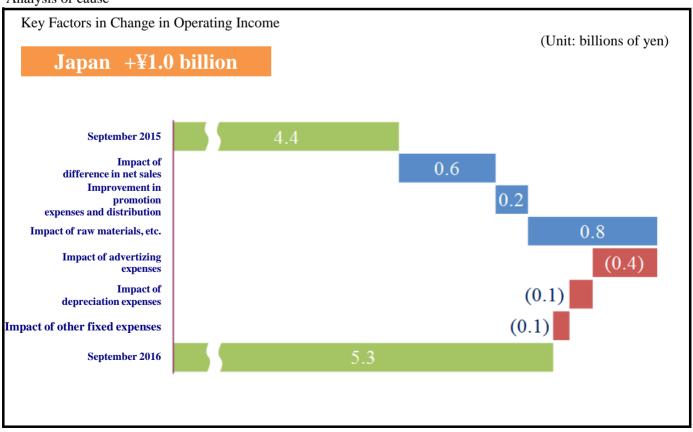

#### Analysis of cause

Operating income

|           | , income                            | 2016.9<br>Actual | 2015.9<br>Actual | Change increase (decrease) | %     | Change excluding translation difference | %     |
|-----------|-------------------------------------|------------------|------------------|----------------------------|-------|-----------------------------------------|-------|
| Japan     | Foods-Manufacturing and sales       | 4,652            | 3,529            | 1,122                      | 131.8 | 1,122                                   | 131.8 |
| upun      | Others                              | 682              | 851              | (169)                      | 80.1  | (169)                                   | 80.1  |
|           | Total                               | 5,349            | 4,395            | 953                        | 121.7 | 953                                     | 121.7 |
| Overseas  | Foods-Manufacturing and sales       | 8,275            | 8,370            | (94)                       | 98.9  | 903                                     | 110.8 |
|           | Foods-Wholesale                     | 3,710            | 3,884            | (173)                      | 95.5  | 226                                     | 105.8 |
|           | Total                               | 11,900           | 12,109           | (209)                      | 98.3  | 1,144                                   | 109.4 |
| Kikkoma   | n (Holding Company)                 | 1,987            | 2,757            | (769)                      | 72.1  | (769)                                   | 72.1  |
| Eliminati | ons                                 | (2,293)          | (2,322)          | 29                         | -     | 170                                     | -     |
|           | Consolidated Total                  | 16,944           | 16,939           | 5                          | 100.0 | 1,499                                   | 108.9 |
| Ordinary  | Income                              | 16,435           | 15,957           | 478                        | 103.0 | 1,810                                   | 111.3 |
| Income b  | efore Income Taxes                  | 15,756           | 15,797           | (41)                       | 99.7  | 1,310                                   | 108.3 |
| Net Incor | ne Attributable to Owners of Parent | 16,013           | 10,485           | 5,528                      | 152.7 | 6,427                                   | 161.3 |

Operating income

|       |                               | 2016.9<br>Actual | 2015.9<br>Actual | Change increase (decrease) | %     | Change excluding translation difference | %     |
|-------|-------------------------------|------------------|------------------|----------------------------|-------|-----------------------------------------|-------|
| Japan | Foods-Manufacturing and sales | 4,652            | 3,529            | 1,122                      | 131.8 | 1,122                                   | 131.8 |
|       | Others                        | 682              | 851              | (169)                      | 80.1  | (169)                                   | 80.1  |
|       | Total                         | 5,349            | 4,395            | 953                        | 121.7 | 953                                     | 121.7 |