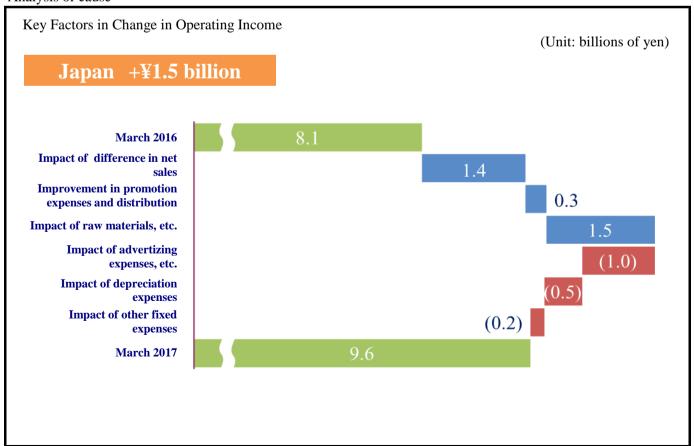

Operating income

|       |                               | 2016.9<br>Actual | 2015.9<br>Actual | Change increase (decrease) | %     | Change excluding translation difference | %     |
|-------|-------------------------------|------------------|------------------|----------------------------|-------|-----------------------------------------|-------|
| Japan | Foods-Manufacturing and sales | 4,652            | 3,529            | 1,122                      | 131.8 | 1,122                                   | 131.8 |
|       | Others                        | 682              | 851              | (169)                      | 80.1  | (169)                                   | 80.1  |
|       | Total                         | 5,349            | 4,395            | 953                        | 121.7 | 953                                     | 121.7 |

#### Analysis of cause