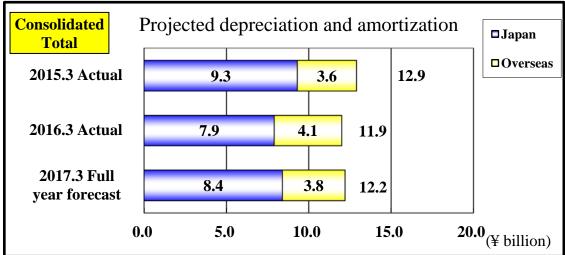

## I. Major consolidated performance indicators

| Consolidated Results                                            |                 | Six months<br>ended<br>September 30, | Six months<br>ended<br>September 30, | Six months<br>ended<br>September 30, | 2015.3<br>Actual | 2016.3<br>Actual | 2017.3<br>Forecast |
|-----------------------------------------------------------------|-----------------|--------------------------------------|--------------------------------------|--------------------------------------|------------------|------------------|--------------------|
| Net Sales                                                       | :11:            | 2014<br>178,799                      | 2015                                 | 2016<br>196,783                      | 371,339          | 408,372          | 393,000            |
| YoY Change                                                      | millions of yen | 6.2                                  | 13.4                                 | (3.0)                                | 8.2              | 10.0             | (3.8)              |
|                                                                 | ,,,             |                                      | 16,939                               | 16,944                               | 25,370           | 32,598           | 31,500             |
| Operating Income                                                | millions of yen |                                      | 8.4                                  | 8.6                                  | 6.8              | 8.0              | 8.0                |
| (Operating Income Ratio to Net Sales)                           | %               |                                      |                                      |                                      |                  |                  |                    |
| YoY Change                                                      | %               |                                      | 37.8                                 | 0.0                                  | 6.4              | 28.5<br>31,029   | 30,000             |
| Ordinary Income                                                 | millions of yen |                                      | 15,957                               | 16,435                               | 24,364           | ,                | ,                  |
| (Ordinary Income Ratio to Net Sales)                            | %               |                                      | 7.9                                  | 8.4                                  | 6.6              | 7.6<br>27.4      | 7.6                |
| YoY Change                                                      | %               |                                      | 35.9                                 | 3.0                                  | 7.4              |                  | (3.3)              |
| Net Income Attributable to Owners of Parent                     | millions of yen | 7,785                                | 10,485                               | 16,013                               | 15,382           | 19,964           | 24,000             |
| (Ratio of Net Income Attributable to Owners of Parent           | %               | 4.4                                  | 5.2                                  | 8.1                                  | 4.1              | 4.9              | 6.1                |
| to Net Sales) YoY Change                                        | %               |                                      | 34.7                                 | 52.7                                 | 22.5             | 29.8             | 20.2               |
| Net Asset per Share                                             | yen             |                                      |                                      | 52.1                                 | 1,210.77         | 1,160.05         |                    |
| Net Income per Share                                            |                 | 20.26                                | 53.68                                | 82.91                                | 78.20            | 102.67           | 124.26             |
| Diluted Net Income per Share                                    | yen             | 20.26                                | - 33.06                              | - 62.91                              | 78.19            | 102.07           | 124.20             |
| Cash Dividends per Share                                        | yen             |                                      |                                      |                                      | 24.00            | 32.00            | 32.00              |
| Dividend Payout Ratio (Consolidated)                            | yen<br>0/       |                                      |                                      |                                      | 30.7             | 31.2             |                    |
| Total Net Assets                                                | %               |                                      | 237,983                              | 219,112                              | 238,431          | 225,675          | 25.8               |
|                                                                 | millions of yen |                                      | 236,003                              | 217,179                              | 236,508          | 223,684          | <del>-</del>       |
| Shareholders' Equity Total Assets                               | millions of yen |                                      |                                      | 332,946                              | 378,766          |                  |                    |
|                                                                 | millions of yen |                                      | 377,960                              |                                      |                  | 365,671          |                    |
| Shareholders' Equity Ratio                                      | %               | 58.8                                 | 62.4                                 | 65.2                                 | 62.4             | 61.2             |                    |
| D/E Ratio                                                       | %               |                                      | 31.0                                 | 23.1                                 | 31.0             | 31.6             |                    |
| Dividend on Equity                                              | %               |                                      | - 4 4                                | 7.2                                  | 2.1              | 2.7              |                    |
| Return on Equity                                                | %               |                                      | 4.4                                  | 7.3                                  | 6.9              | 8.7              |                    |
| Ordinary Income to Total Assets                                 | %               |                                      | 4.2                                  | 4.7                                  | 6.7              | 8.3              |                    |
| Share Price as of Term-end                                      | yen             |                                      | 3,280                                | 3,220                                | 3,815            | 3,700            |                    |
| PER                                                             | times           |                                      | -                                    |                                      | 48.8             | 36.0             |                    |
| Cash Flows From Operating Activities                            | millions of yen |                                      | 16,134                               | 9,889                                | 31,658           | 37,661           | _                  |
| Cash Flows From Investing Activities                            | millions of yen |                                      | (10,499)                             | 17,947                               | (5,041)          | (15,855)         |                    |
| Cash Flows From Financing Activities                            | millions of yen |                                      | (4,927)                              | (27,147)                             | (21,566)         | (17,801)         | _                  |
| Term-end Cash and Cash Equivalents                              | millions of yen |                                      | 32,779                               | 33,824                               | 32,398           | 35,150           | _                  |
| Free Cash Flows                                                 | millions of yen |                                      | 8,701                                | 4,399                                | 19,151           | 24,132           | _                  |
| Free Cash Flows per Share                                       | yen             | 30.14                                | 44.55                                | 22.78                                | 97.36            | 124.10           | -                  |
| Interest-bearing Debt                                           | millions of yen | 88,099                               | 73,155                               | 50,147                               | 73,299           | 70,610           |                    |
| Capital Expenditures                                            |                 |                                      | 7,448                                | 4,435                                | 13,087           | 14,795           | 11,900             |
|                                                                 | millions of yen |                                      | 7,448                                | 4,433                                | 11,761           | <u> </u>         | 11,900             |
| (For Property, Plant and Equipment)                             | millions of yen |                                      | 5,871                                | <u> </u>                             | 12,901           | 13,464           | 12,200             |
| Depreciation and Amortization  On Property Plant and Equipment) | millions of yen |                                      |                                      | 5,952                                |                  | 11,936           | 11,100             |
| (On Property, Plant and Equipment)                              | millions of yen |                                      | 5,410                                | 5,461                                | 12,026           | 10,967           | 11,100             |
| R&D Costs                                                       | millions of yen |                                      | 1,779                                | 1,881                                | 3,598            | 3,662            | -                  |
| Net Financial Income (Loss)                                     | millions of yen |                                      | (17)                                 | 547                                  | (238)            | (186)            | 102.46             |
| Average Term Exchange Rate                                      | yen/US\$        |                                      | 121.50                               | 106.43                               | 110.03           | 120.16           | 103.46             |
| No. of Employees                                                | people          |                                      | 5,945                                | 6,158                                | 5,912            | 5,933            | -                  |
| No. of Shares Issued and Outstanding at Term-end                | thousand        | 195,520                              | 195,310                              | 193,144                              | 195,336          | 192,822          |                    |