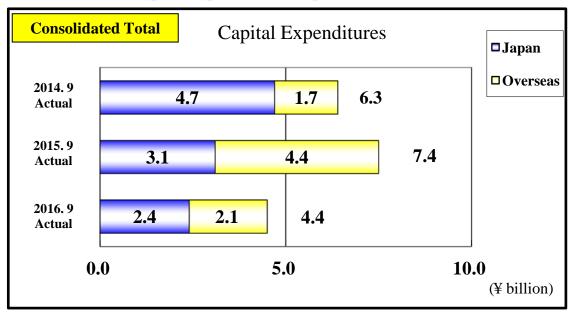

## I. Major consolidated performance indicators

| Consolidated Results                                            |                 | Six months<br>ended<br>September 30, | Six months<br>ended<br>September 30, | Six months<br>ended<br>September 30, | 2015.3<br>Actual | 2016.3<br>Actual | 2017.3<br>Forecast |
|-----------------------------------------------------------------|-----------------|--------------------------------------|--------------------------------------|--------------------------------------|------------------|------------------|--------------------|
| Net Sales                                                       | :11:            | 2014<br>178,799                      | 2015                                 | 2016<br>196,783                      | 371,339          | 408,372          | 393,000            |
| YoY Change                                                      | millions of yen | 6.2                                  | 13.4                                 | (3.0)                                | 8.2              | 10.0             | (3.8)              |
|                                                                 | ,,,             |                                      | 16,939                               | 16,944                               | 25,370           | 32,598           | 31,500             |
| Operating Income                                                | millions of yen |                                      | 8.4                                  | 8.6                                  | 6.8              | 8.0              | 8.0                |
| (Operating Income Ratio to Net Sales)                           | %               |                                      |                                      |                                      |                  |                  |                    |
| YoY Change                                                      | %               |                                      | 37.8                                 | 0.0                                  | 6.4              | 28.5<br>31,029   | 30,000             |
| Ordinary Income                                                 | millions of yen |                                      | 15,957                               | 16,435                               | 24,364           | ,                | ,                  |
| (Ordinary Income Ratio to Net Sales)                            | %               |                                      | 7.9                                  | 8.4                                  | 6.6              | 7.6<br>27.4      | 7.6                |
| YoY Change                                                      | %               |                                      | 35.9                                 | 3.0                                  | 7.4              |                  | (3.3)              |
| Net Income Attributable to Owners of Parent                     | millions of yen | 7,785                                | 10,485                               | 16,013                               | 15,382           | 19,964           | 24,000             |
| (Ratio of Net Income Attributable to Owners of Parent           | %               | 4.4                                  | 5.2                                  | 8.1                                  | 4.1              | 4.9              | 6.1                |
| to Net Sales) YoY Change                                        | %               |                                      | 34.7                                 | 52.7                                 | 22.5             | 29.8             | 20.2               |
| Net Asset per Share                                             | yen             |                                      |                                      | 52.1                                 | 1,210.77         | 1,160.05         |                    |
| Net Income per Share                                            |                 | 20.26                                | 53.68                                | 82.91                                | 78.20            | 102.67           | 124.26             |
| Diluted Net Income per Share                                    | yen             | 20.26                                | - 33.06                              | - 62.91                              | 78.19            | 102.07           | 124.20             |
| Cash Dividends per Share                                        | yen             |                                      |                                      |                                      | 24.00            | 32.00            | 32.00              |
| Dividend Payout Ratio (Consolidated)                            | yen<br>0/       |                                      |                                      |                                      | 30.7             | 31.2             |                    |
| Total Net Assets                                                | %               |                                      | 237,983                              | 219,112                              | 238,431          | 225,675          | 25.8               |
|                                                                 | millions of yen |                                      | 236,003                              | 217,179                              | 236,508          | 223,684          | <del>-</del>       |
| Shareholders' Equity Total Assets                               | millions of yen |                                      |                                      | 332,946                              | 378,766          |                  |                    |
|                                                                 | millions of yen |                                      | 377,960                              |                                      |                  | 365,671          |                    |
| Shareholders' Equity Ratio                                      | %               | 58.8                                 | 62.4                                 | 65.2                                 | 62.4             | 61.2             |                    |
| D/E Ratio                                                       | %               |                                      | 31.0                                 | 23.1                                 | 31.0             | 31.6             |                    |
| Dividend on Equity                                              | %               |                                      | - 4 4                                | 7.2                                  | 2.1              | 2.7              |                    |
| Return on Equity                                                | %               |                                      | 4.4                                  | 7.3                                  | 6.9              | 8.7              |                    |
| Ordinary Income to Total Assets                                 | %               |                                      | 4.2                                  | 4.7                                  | 6.7              | 8.3              |                    |
| Share Price as of Term-end                                      | yen             |                                      | 3,280                                | 3,220                                | 3,815            | 3,700            |                    |
| PER                                                             | times           |                                      | -                                    |                                      | 48.8             | 36.0             |                    |
| Cash Flows From Operating Activities                            | millions of yen |                                      | 16,134                               | 9,889                                | 31,658           | 37,661           | _                  |
| Cash Flows From Investing Activities                            | millions of yen |                                      | (10,499)                             | 17,947                               | (5,041)          | (15,855)         |                    |
| Cash Flows From Financing Activities                            | millions of yen |                                      | (4,927)                              | (27,147)                             | (21,566)         | (17,801)         | _                  |
| Term-end Cash and Cash Equivalents                              | millions of yen |                                      | 32,779                               | 33,824                               | 32,398           | 35,150           | _                  |
| Free Cash Flows                                                 | millions of yen |                                      | 8,701                                | 4,399                                | 19,151           | 24,132           | _                  |
| Free Cash Flows per Share                                       | yen             | 30.14                                | 44.55                                | 22.78                                | 97.36            | 124.10           | -                  |
| Interest-bearing Debt                                           | millions of yen | 88,099                               | 73,155                               | 50,147                               | 73,299           | 70,610           |                    |
| Capital Expenditures                                            |                 |                                      | 7,448                                | 4,435                                | 13,087           | 14,795           | 11,900             |
|                                                                 | millions of yen |                                      | 7,448                                | 4,433                                | 11,761           | <u> </u>         | 11,900             |
| (For Property, Plant and Equipment)                             | millions of yen |                                      | 5,871                                | <u> </u>                             | 12,901           | 13,464           | 12,200             |
| Depreciation and Amortization  On Property Plant and Equipment) | millions of yen |                                      |                                      | 5,952                                |                  | 11,936           | 11,100             |
| (On Property, Plant and Equipment)                              | millions of yen |                                      | 5,410                                | 5,461                                | 12,026           | 10,967           | 11,100             |
| R&D Costs                                                       | millions of yen |                                      | 1,779                                | 1,881                                | 3,598            | 3,662            | -                  |
| Net Financial Income (Loss)                                     | millions of yen |                                      | (17)                                 | 547                                  | (238)            | (186)            | 102.46             |
| Average Term Exchange Rate                                      | yen/US\$        |                                      | 121.50                               | 106.43                               | 110.03           | 120.16           | 103.46             |
| No. of Employees                                                | people          |                                      | 5,945                                | 6,158                                | 5,912            | 5,933            | -                  |
| No. of Shares Issued and Outstanding at Term-end                | thousand        | 195,520                              | 195,310                              | 193,144                              | 195,336          | 192,822          |                    |