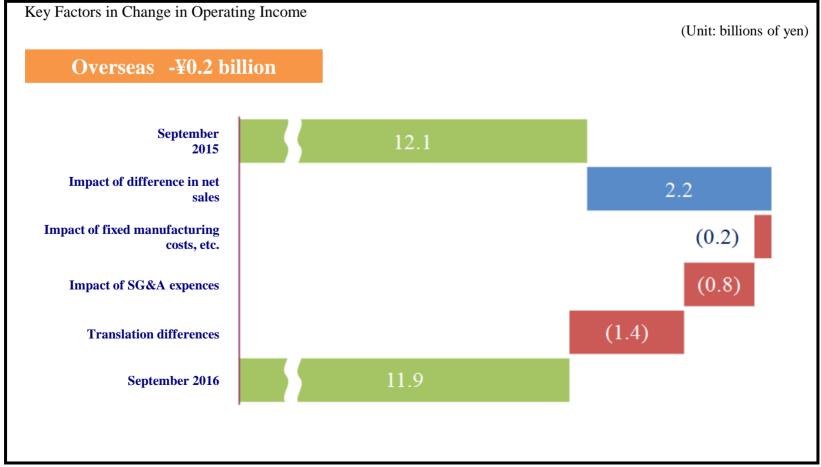

## I. Major consolidated performance indicators

| Consolidated Results                                            |                 | Six months<br>ended<br>September 30, | Six months<br>ended<br>September 30, | Six months<br>ended<br>September 30, | 2015.3<br>Actual | 2016.3<br>Actual | 2017.3<br>Forecast |
|-----------------------------------------------------------------|-----------------|--------------------------------------|--------------------------------------|--------------------------------------|------------------|------------------|--------------------|
| Net Sales                                                       | :11:            | 2014<br>178,799                      | 2015                                 | 2016<br>196,783                      | 371,339          | 408,372          | 393,000            |
| YoY Change                                                      | millions of yen | 6.2                                  | 13.4                                 | (3.0)                                | 8.2              | 10.0             | (3.8)              |
|                                                                 | ,,,             |                                      | 16,939                               | 16,944                               | 25,370           | 32,598           | 31,500             |
| Operating Income                                                | millions of yen |                                      | 8.4                                  | 8.6                                  | 6.8              | 8.0              | 8.0                |
| (Operating Income Ratio to Net Sales)                           | %               |                                      |                                      |                                      |                  |                  |                    |
| YoY Change                                                      | %               |                                      | 37.8                                 | 0.0                                  | 6.4              | 28.5<br>31,029   | 30,000             |
| Ordinary Income                                                 | millions of yen |                                      | 15,957                               | 16,435                               | 24,364           | ,                | ,                  |
| (Ordinary Income Ratio to Net Sales)                            | %               |                                      | 7.9                                  | 8.4                                  | 6.6              | 7.6<br>27.4      | 7.6                |
| YoY Change                                                      | %               |                                      | 35.9                                 | 3.0                                  | 7.4              |                  | (3.3)              |
| Net Income Attributable to Owners of Parent                     | millions of yen | 7,785                                | 10,485                               | 16,013                               | 15,382           | 19,964           | 24,000             |
| (Ratio of Net Income Attributable to Owners of Parent           | %               | 4.4                                  | 5.2                                  | 8.1                                  | 4.1              | 4.9              | 6.1                |
| to Net Sales) YoY Change                                        | %               |                                      | 34.7                                 | 52.7                                 | 22.5             | 29.8             | 20.2               |
| Net Asset per Share                                             | yen             |                                      |                                      | 52.1                                 | 1,210.77         | 1,160.05         |                    |
| Net Income per Share                                            |                 | 20.26                                | 53.68                                | 82.91                                | 78.20            | 102.67           | 124.26             |
| Diluted Net Income per Share                                    | yen             | 20.26                                | - 33.06                              | - 62.91                              | 78.19            | 102.07           | 124.20             |
| Cash Dividends per Share                                        | yen             |                                      |                                      |                                      | 24.00            | 32.00            | 32.00              |
| Dividend Payout Ratio (Consolidated)                            | yen<br>0/       |                                      |                                      |                                      | 30.7             | 31.2             |                    |
| Total Net Assets                                                | %               |                                      | 237,983                              | 219,112                              | 238,431          | 225,675          | 25.8               |
|                                                                 | millions of yen |                                      | 236,003                              | 217,179                              | 236,508          | 223,684          | <del>-</del>       |
| Shareholders' Equity Total Assets                               | millions of yen |                                      |                                      | 332,946                              | 378,766          |                  |                    |
|                                                                 | millions of yen |                                      | 377,960                              |                                      |                  | 365,671          |                    |
| Shareholders' Equity Ratio                                      | %               | 58.8                                 | 62.4                                 | 65.2                                 | 62.4             | 61.2             |                    |
| D/E Ratio                                                       | %               |                                      | 31.0                                 | 23.1                                 | 31.0             | 31.6             |                    |
| Dividend on Equity                                              | %               |                                      | - 4 4                                | 7.2                                  | 2.1              | 2.7              |                    |
| Return on Equity                                                | %               |                                      | 4.4                                  | 7.3                                  | 6.9              | 8.7              |                    |
| Ordinary Income to Total Assets                                 | %               |                                      | 4.2                                  | 4.7                                  | 6.7              | 8.3              |                    |
| Share Price as of Term-end                                      | yen             |                                      | 3,280                                | 3,220                                | 3,815            | 3,700            |                    |
| PER                                                             | times           |                                      | -                                    |                                      | 48.8             | 36.0             |                    |
| Cash Flows From Operating Activities                            | millions of yen |                                      | 16,134                               | 9,889                                | 31,658           | 37,661           | _                  |
| Cash Flows From Investing Activities                            | millions of yen |                                      | (10,499)                             | 17,947                               | (5,041)          | (15,855)         |                    |
| Cash Flows From Financing Activities                            | millions of yen |                                      | (4,927)                              | (27,147)                             | (21,566)         | (17,801)         | _                  |
| Term-end Cash and Cash Equivalents                              | millions of yen |                                      | 32,779                               | 33,824                               | 32,398           | 35,150           | _                  |
| Free Cash Flows                                                 | millions of yen |                                      | 8,701                                | 4,399                                | 19,151           | 24,132           | _                  |
| Free Cash Flows per Share                                       | yen             | 30.14                                | 44.55                                | 22.78                                | 97.36            | 124.10           | -                  |
| Interest-bearing Debt                                           | millions of yen | 88,099                               | 73,155                               | 50,147                               | 73,299           | 70,610           |                    |
| Capital Expenditures                                            |                 |                                      | 7,448                                | 4,435                                | 13,087           | 14,795           | 11,900             |
|                                                                 | millions of yen |                                      | 7,448                                | 4,433                                | 11,761           | <u> </u>         | 11,900             |
| (For Property, Plant and Equipment)                             | millions of yen |                                      | 5,871                                | <u> </u>                             | 12,901           | 13,464           | 12,200             |
| Depreciation and Amortization  On Property Plant and Equipment) | millions of yen |                                      |                                      | 5,952                                |                  | 11,936           | 11,100             |
| (On Property, Plant and Equipment)                              | millions of yen |                                      | 5,410                                | 5,461                                | 12,026           | 10,967           | 11,100             |
| R&D Costs                                                       | millions of yen |                                      | 1,779                                | 1,881                                | 3,598            | 3,662            | -                  |
| Net Financial Income (Loss)                                     | millions of yen |                                      | (17)                                 | 547                                  | (238)            | (186)            | 102.46             |
| Average Term Exchange Rate                                      | yen/US\$        |                                      | 121.50                               | 106.43                               | 110.03           | 120.16           | 103.46             |
| No. of Employees                                                | people          |                                      | 5,945                                | 6,158                                | 5,912            | 5,933            | -                  |
| No. of Shares Issued and Outstanding at Term-end                | thousand        | 195,520                              | 195,310                              | 193,144                              | 195,336          | 192,822          |                    |