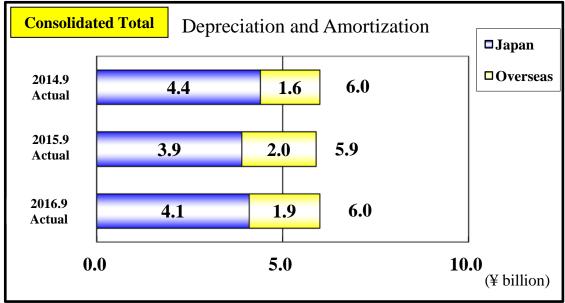

## I. Major consolidated performance indicators

| Consolidated Results                                            |                 | Six months<br>ended<br>September 30, | Six months<br>ended<br>September 30, | Six months<br>ended<br>September 30, | 2015.3<br>Actual | 2016.3<br>Actual | 2017.3<br>Forecast |
|-----------------------------------------------------------------|-----------------|--------------------------------------|--------------------------------------|--------------------------------------|------------------|------------------|--------------------|
| Net Sales                                                       | :11:            | 2014<br>178,799                      | 2015                                 | 2016<br>196,783                      | 371,339          | 408,372          | 393,000            |
| YoY Change                                                      | millions of yen | 6.2                                  | 13.4                                 | (3.0)                                | 8.2              | 10.0             | (3.8)              |
|                                                                 | ,,,             |                                      | 16,939                               | 16,944                               | 25,370           | 32,598           | 31,500             |
| Operating Income                                                | millions of yen |                                      | 8.4                                  | 8.6                                  | 6.8              | 8.0              | 8.0                |
| (Operating Income Ratio to Net Sales)                           | %               |                                      |                                      |                                      |                  |                  |                    |
| YoY Change                                                      | %               |                                      | 37.8                                 | 0.0                                  | 6.4              | 28.5<br>31,029   | 30,000             |
| Ordinary Income                                                 | millions of yen |                                      | 15,957                               | 16,435                               | 24,364           | ,                | ,                  |
| (Ordinary Income Ratio to Net Sales)                            | %               |                                      | 7.9                                  | 8.4                                  | 6.6              | 7.6<br>27.4      | 7.6                |
| YoY Change                                                      | %               |                                      | 35.9                                 | 3.0                                  | 7.4              |                  | (3.3)              |
| Net Income Attributable to Owners of Parent                     | millions of yen | 7,785                                | 10,485                               | 16,013                               | 15,382           | 19,964           | 24,000             |
| (Ratio of Net Income Attributable to Owners of Parent           | %               | 4.4                                  | 5.2                                  | 8.1                                  | 4.1              | 4.9              | 6.1                |
| to Net Sales) YoY Change                                        | %               |                                      | 34.7                                 | 52.7                                 | 22.5             | 29.8             | 20.2               |
| Net Asset per Share                                             | yen             |                                      |                                      | 52.1                                 | 1,210.77         | 1,160.05         |                    |
| Net Income per Share                                            |                 | 20.26                                | 53.68                                | 82.91                                | 78.20            | 102.67           | 124.26             |
| Diluted Net Income per Share                                    | yen             | 20.26                                | - 33.06                              | - 62.91                              | 78.19            | 102.07           | 124.20             |
| Cash Dividends per Share                                        | yen             |                                      |                                      |                                      | 24.00            | 32.00            | 32.00              |
| Dividend Payout Ratio (Consolidated)                            | yen<br>0/       |                                      |                                      |                                      | 30.7             | 31.2             |                    |
| Total Net Assets                                                | %               |                                      | 237,983                              | 219,112                              | 238,431          | 225,675          | 25.8               |
|                                                                 | millions of yen |                                      | 236,003                              | 217,179                              | 236,508          | 223,684          | <del>-</del>       |
| Shareholders' Equity Total Assets                               | millions of yen |                                      |                                      | 332,946                              | 378,766          |                  |                    |
|                                                                 | millions of yen |                                      | 377,960                              |                                      |                  | 365,671          |                    |
| Shareholders' Equity Ratio                                      | %               | 58.8                                 | 62.4                                 | 65.2                                 | 62.4             | 61.2             |                    |
| D/E Ratio                                                       | %               |                                      | 31.0                                 | 23.1                                 | 31.0             | 31.6             |                    |
| Dividend on Equity                                              | %               |                                      | - 4 4                                | 7.2                                  | 2.1              | 2.7              |                    |
| Return on Equity                                                | %               |                                      | 4.4                                  | 7.3                                  | 6.9              | 8.7              |                    |
| Ordinary Income to Total Assets                                 | %               |                                      | 4.2                                  | 4.7                                  | 6.7              | 8.3              |                    |
| Share Price as of Term-end                                      | yen             |                                      | 3,280                                | 3,220                                | 3,815            | 3,700            |                    |
| PER                                                             | times           |                                      | -                                    |                                      | 48.8             | 36.0             |                    |
| Cash Flows From Operating Activities                            | millions of yen |                                      | 16,134                               | 9,889                                | 31,658           | 37,661           | _                  |
| Cash Flows From Investing Activities                            | millions of yen |                                      | (10,499)                             | 17,947                               | (5,041)          | (15,855)         |                    |
| Cash Flows From Financing Activities                            | millions of yen |                                      | (4,927)                              | (27,147)                             | (21,566)         | (17,801)         | _                  |
| Term-end Cash and Cash Equivalents                              | millions of yen |                                      | 32,779                               | 33,824                               | 32,398           | 35,150           | _                  |
| Free Cash Flows                                                 | millions of yen |                                      | 8,701                                | 4,399                                | 19,151           | 24,132           | _                  |
| Free Cash Flows per Share                                       | yen             | 30.14                                | 44.55                                | 22.78                                | 97.36            | 124.10           | -                  |
| Interest-bearing Debt                                           | millions of yen | 88,099                               | 73,155                               | 50,147                               | 73,299           | 70,610           |                    |
| Capital Expenditures                                            |                 |                                      | 7,448                                | 4,435                                | 13,087           | 14,795           | 11,900             |
|                                                                 | millions of yen |                                      | 7,448                                | 4,433                                | 11,761           | <u> </u>         | 11,900             |
| (For Property, Plant and Equipment)                             | millions of yen |                                      | 5,871                                | <u> </u>                             | 12,901           | 13,464           | 12,200             |
| Depreciation and Amortization  On Property Plant and Equipment) | millions of yen |                                      |                                      | 5,952                                |                  | 11,936           | 11,100             |
| (On Property, Plant and Equipment)                              | millions of yen |                                      | 5,410                                | 5,461                                | 12,026           | 10,967           | 11,100             |
| R&D Costs                                                       | millions of yen |                                      | 1,779                                | 1,881                                | 3,598            | 3,662            | -                  |
| Net Financial Income (Loss)                                     | millions of yen |                                      | (17)                                 | 547                                  | (238)            | (186)            | 102.46             |
| Average Term Exchange Rate                                      | yen/US\$        |                                      | 121.50                               | 106.43                               | 110.03           | 120.16           | 103.46             |
| No. of Employees                                                | people          |                                      | 5,945                                | 6,158                                | 5,912            | 5,933            | -                  |
| No. of Shares Issued and Outstanding at Term-end                | thousand        | 195,520                              | 195,310                              | 193,144                              | 195,336          | 192,822          |                    |