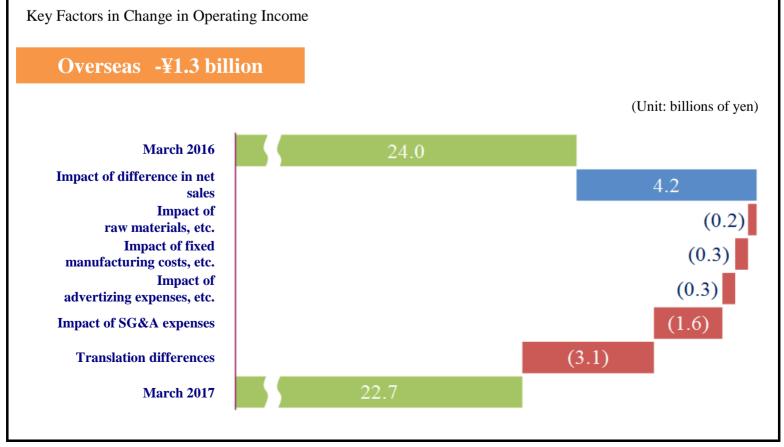

# 4. Consolidated segment information overseas

| Net sales |            |                               |                  |                  |                            |       | :                                       | ¥ million |
|-----------|------------|-------------------------------|------------------|------------------|----------------------------|-------|-----------------------------------------|-----------|
|           |            |                               | 2016.9<br>Actual | 2015.9<br>Actual | Change increase (decrease) | %     | Change excluding translation difference | %         |
| Overseas  | North      | Soy Sauce                     | 21,316           | 22,793           | (1,477)                    | 93.5  | 1,540                                   | 106.8     |
|           |            | Other Foods                   | 6,386            | 6,328            | 57                         | 100.9 | 504                                     | 108.0     |
|           |            | Foods-Manufacturing and sales | 27,702           | 29,122           | (1,419)                    | 95.1  | 2,045                                   | 107.0     |
| l         | America    | Foods-Wholesale               | 58,199           | 63,088           | (4,888)                    | 92.3  | 3,439                                   | 105.5     |
|           |            | Eliminations                  | (3,659)          | (3,992)          | 333                        | _     | (184)                                   |           |
|           |            | Total                         | 82,243           | 88,218           | (5,975)                    | 93.2  | 5,300                                   | 106.0     |
|           | Europe     | Foods-Manufacturing and sales | 4,899            | 5,294            | (395)                      | 92.5  | 241                                     | 104.6     |
| i         |            | Foods-Wholesale               | 6,936            | 7,155            | (218)                      | 96.9  | 970                                     | 113.6     |
|           |            | Eliminations                  | (820)            | (776)            | (43)                       | -     | (150)                                   | _ '       |
|           |            | Total                         | 11,016           | 11,674           | (657)                      | 94.4  | 1,061                                   | 109.1     |
|           | Asia &     | Soy Sauce                     | 4,412            | 4,952            | (539)                      | 89.1  | 27                                      | 100.6     |
| i         | Oceania    | Del Monte                     | 2,341            | 3,033            | (692)                      | 77.2  | (352)                                   | 88.4      |
|           |            | Foods-Manufacturing and sales | 6,753            | 7,985            | (1,231)                    | 84.6  | (325)                                   | 95.9      |
|           |            | Foods-Wholesale               | 7,017            | 6,429            | 587                        | 109.1 | 1,533                                   | 123.9     |
|           |            | Eliminations                  | (119)            | (90)             | (29)                       | _     | (45)                                    |           |
|           |            | Total                         | 13,652           | 14,324           | (672)                      | 95.3  | 1,162                                   | 108.1     |
|           | Others     |                               | 16,700           | 15,881           | 819                        | 105.2 | 819                                     | 105.2     |
|           | Eliminatio | ons                           | (14,433)         | (15,156)         | 722                        | -     | 528                                     | -         |
|           |            | Total                         | 109,178          | 114,942          | (5,763)                    | 95.0  | 8,872                                   | 107.7     |

|  | g income |
|--|----------|
|  |          |
|  |          |
|  |          |

|          |         |                               | 2016.9<br>Actual | 2015.9<br>Actual | Change increase (decrease) | %     | Change excluding translation difference | %     |
|----------|---------|-------------------------------|------------------|------------------|----------------------------|-------|-----------------------------------------|-------|
| Overseas | North   | Foods-Manufacturing and sales | 5,805            | 5,818            | (12)                       | 99.8  | 721                                     | 112.4 |
|          | America | Foods-Wholesale               | 2,650            | 2,887            | (237)                      | 91.8  | 142                                     | 104.9 |
|          |         | Total                         | 8,373            | 8,574            | (200)                      | 97.7  | 882                                     | 110.3 |
|          | Europe  | Foods-Manufacturing and sales | 1,315            | 1,235            | 79                         | 106.4 | 236                                     | 119.1 |
|          | _       | Foods-Wholesale               | 303              | 341              | (37)                       | 89.0  | 10                                      | 103.1 |
|          |         | Total                         | 1,611            | 1,560            | 50                         | 103.3 | 243                                     | 115.6 |
|          | Asia &  | Foods-Manufacturing and sales | 919              | 1,045            | (126)                      | 87.9  | (9)                                     | 99.1  |
|          | Oceania | Foods-Wholesale               | 182              | 213              | (30)                       | 85.6  | (5)                                     | 97.2  |
|          |         | Total                         | 1,103            | 1,262            | (158)                      | 87.4  | (17)                                    | 98.6  |
|          | Others  |                               | 760              | 770              | (9)                        | 98.8  | (9)                                     | 98.8  |
|          |         | Total                         |                  | 12,109           | (209)                      | 98.3  | 1,144                                   | 109.4 |