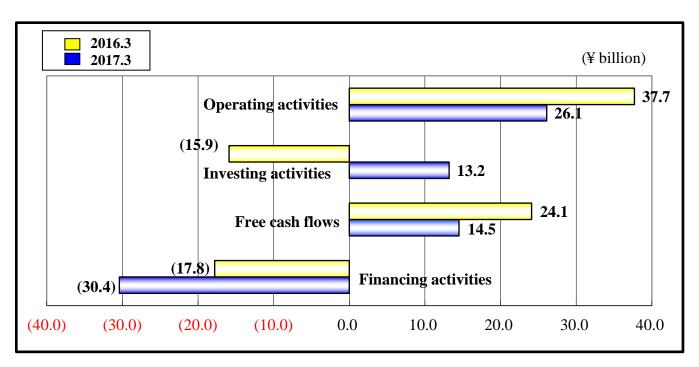

#### I. Major consolidated performance indicators

| Consolidated Results                                               |                 |          |          |          |          |          |
|--------------------------------------------------------------------|-----------------|----------|----------|----------|----------|----------|
|                                                                    |                 | 2014.3   | 2015.3   | 2016.3   | 2017.3   | 2018.3   |
|                                                                    |                 | Actual   | Actual   | Actual   | Actual   | Forecast |
| Net Sales                                                          | millions of yen | 343,168  | 371,339  | 408,372  | 402,174  | 413,800  |
| YoY Change                                                         | %               | 14.3     | 8.2      | 10.0     | (1.5)    | 2.9      |
| Operating Income                                                   | millions of yen | 23,847   | 25,370   | 32,598   | 32,842   | 34,500   |
| (Operating Income Ratio to Net Sales)                              | %               | 6.9      | 6.8      | 8.0      | 8.2      | 8.3      |
| YoY Change                                                         | <del>%</del>    | 20.4     | 6.4      | 28.5     | 0.7      | 5.0      |
| Ordinary Income                                                    | millions of yen | 22,682   | 24,364   | 31,029   | 32,037   | 33,000   |
| (Ordinary Income Ratio to Net Sales)                               | %               | 6.6      | 6.6      | 7.6      | 8.0      | 8.0      |
| YoY Change                                                         | %               | 21.3     | 7.4      | 27.4     | 3.2      | 3.0      |
| Net Income Attributable to Owners of Parent                        | millions of yen | 12,559   | 15,382   | 19,964   | 23,810   | 21,500   |
| (Ratio of Net Income Attributable to Owners of Parent              | •               | ·        |          | ·        |          |          |
| to Net Sales)                                                      | %               | 3.7      | 4.1      | 4.9      | 5.9      | 5.2      |
| YoY Change                                                         | %               | 14.1     | 22.5     | 29.8     | 19.3     | (9.7)    |
| Net Assets per Share                                               | yen             | 1,045.62 | 1,210.77 | 1,160.05 | 1,242.71 | -        |
| Net Income per Share                                               | yen             | 62.82    | 78.20    | 102.67   | 123.28   | 111.32   |
| Diluted Net Income per Share                                       | yen             | 62.79    | 78.19    | -        | -        | -        |
| Cash Dividends per Share                                           | yen             | 20.00    | 24.00    | 32.00    | 34.00    | 34.00    |
| Dividend Payout Ratio (Consolidated)                               | %               | 31.8     | 30.7     | 31.2     | 27.6     | 30.5     |
| Total Net Assets                                                   | millions of yen | 210,407  | 238,431  | 225,675  | 244,437  | -        |
| Shareholders' Equity                                               | millions of yen | 209,166  | 236,508  | 223,684  | 240,009  | -        |
| Total Assets                                                       | millions of yen | 349,103  | 378,766  | 365,671  | 361,248  | -        |
| Shareholders' Equity Ratio                                         | %               | 59.9     | 62.4     | 61.2     | 66.4     | -        |
| D/E Ratio                                                          | %               | 38.5     | 31.0     | 31.6     | 21.1     | -        |
| Dividend on Equity                                                 | %               | 2.0      | 2.1      | 2.7      | 2.8      | -        |
| Return on Equity                                                   | %               | 6.4      | 6.9      | 8.7      | 10.3     | -        |
| Ordinary Income to Total Assets                                    | %               | 6.6      | 6.7      | 8.3      | 8.8      | -        |
| Share Price as of Term-end                                         | yen             | 1,947    | 3,815    | 3,700    | 3,325    | -        |
| PER                                                                | times           | 31.0     | 48.8     | 36.0     | 27.0     | -        |
| Cash Flows From Operating Activities                               | millions of yen | 25,667   | 31,658   | 37,661   | 26,136   | -        |
| Cash Flows From Investing Activities                               | millions of yen | (8,529)  | (5,041)  | (15,855) | 13,235   | -        |
| Cash Flows From Financing Activities                               | millions of yen | (21,631) | (21,566) | (17,801) | (30,359) | -        |
| Term-end Cash and Cash Equivalents                                 | millions of yen | 25,420   | 32,398   | 35,150   | 44,205   | -        |
| Free Cash Flows                                                    | millions of yen | 9,744    | 19,151   | 24,132   | 14,536   | -        |
| Free Cash Flows per Share                                          | yen             | 48.74    | 97.36    | 124.10   | 75.26    | -        |
| Interest-bearing Debt                                              | millions of yen | 80,603   | 73,299   | 70,610   | 50,570   |          |
| Capital Expenditures                                               | millions of yen | 17,265   | 13,087   | 14,795   | 12,165   | 17,400   |
| (For Property, Plant and Equipment)                                | millions of yen | 15,208   | 11,761   | 13,464   | 11,362   | 16,500   |
| Depreciation and Amortization                                      | millions of yen | 12,983   | 12,901   | 11,936   | 12,339   | 12,900   |
| (On Property, Plant and Equipment)                                 |                 | 12,162   | 12,901   | 10,967   | 11,304   | 11,800   |
| R&D Costs                                                          | millions of yen | 3,564    | 3,598    | 3,662    | 3,943    | 11,000   |
| Net Financial Income (Loss)                                        |                 | (486)    | (238)    | (186)    | 754      |          |
| · · · · · · · · · · · · · · · · · · ·                              | millions of yen | 100.00   | 110.03   | 120.16   | 109.03   | 105.00   |
| Average Term Exchange Rate                                         | yen/US\$        | 5,622    | 5,912    |          |          | 103.00   |
| No. of Employees  No. of Shares Issued and Outstanding at Term and | people          | <u>-</u> |          | 5,933    | 6,771    | -        |
| No. of Shares Issued and Outstanding at Term-end                   | thousand        | 200,031  | 195,336  | 192,822  | 193,133  |          |