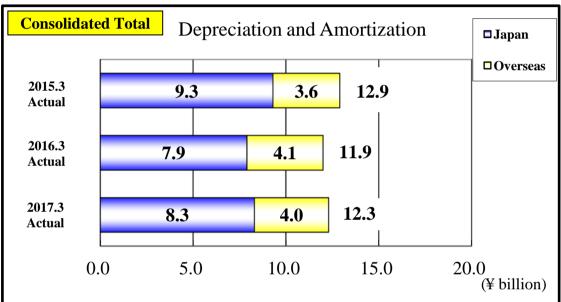

#### I. Major consolidated performance indicators

| Consolidated Results                                               |                 |          |          |          |          |          |
|--------------------------------------------------------------------|-----------------|----------|----------|----------|----------|----------|
|                                                                    |                 | 2014.3   | 2015.3   | 2016.3   | 2017.3   | 2018.3   |
|                                                                    |                 | Actual   | Actual   | Actual   | Actual   | Forecast |
| Net Sales                                                          | millions of yen | 343,168  | 371,339  | 408,372  | 402,174  | 413,800  |
| YoY Change                                                         | %               | 14.3     | 8.2      | 10.0     | (1.5)    | 2.9      |
| Operating Income                                                   | millions of yen | 23,847   | 25,370   | 32,598   | 32,842   | 34,500   |
| (Operating Income Ratio to Net Sales)                              | %               | 6.9      | 6.8      | 8.0      | 8.2      | 8.3      |
| YoY Change                                                         | <del>%</del>    | 20.4     | 6.4      | 28.5     | 0.7      | 5.0      |
| Ordinary Income                                                    | millions of yen | 22,682   | 24,364   | 31,029   | 32,037   | 33,000   |
| (Ordinary Income Ratio to Net Sales)                               | %               | 6.6      | 6.6      | 7.6      | 8.0      | 8.0      |
| YoY Change                                                         | %               | 21.3     | 7.4      | 27.4     | 3.2      | 3.0      |
| Net Income Attributable to Owners of Parent                        | millions of yen | 12,559   | 15,382   | 19,964   | 23,810   | 21,500   |
| (Ratio of Net Income Attributable to Owners of Parent              | •               | ·        |          | ·        |          |          |
| to Net Sales)                                                      | %               | 3.7      | 4.1      | 4.9      | 5.9      | 5.2      |
| YoY Change                                                         | %               | 14.1     | 22.5     | 29.8     | 19.3     | (9.7)    |
| Net Assets per Share                                               | yen             | 1,045.62 | 1,210.77 | 1,160.05 | 1,242.71 | -        |
| Net Income per Share                                               | yen             | 62.82    | 78.20    | 102.67   | 123.28   | 111.32   |
| Diluted Net Income per Share                                       | yen             | 62.79    | 78.19    | -        | -        | -        |
| Cash Dividends per Share                                           | yen             | 20.00    | 24.00    | 32.00    | 34.00    | 34.00    |
| Dividend Payout Ratio (Consolidated)                               | %               | 31.8     | 30.7     | 31.2     | 27.6     | 30.5     |
| Total Net Assets                                                   | millions of yen | 210,407  | 238,431  | 225,675  | 244,437  | -        |
| Shareholders' Equity                                               | millions of yen | 209,166  | 236,508  | 223,684  | 240,009  | -        |
| Total Assets                                                       | millions of yen | 349,103  | 378,766  | 365,671  | 361,248  | -        |
| Shareholders' Equity Ratio                                         | %               | 59.9     | 62.4     | 61.2     | 66.4     | -        |
| D/E Ratio                                                          | %               | 38.5     | 31.0     | 31.6     | 21.1     | -        |
| Dividend on Equity                                                 | %               | 2.0      | 2.1      | 2.7      | 2.8      | -        |
| Return on Equity                                                   | %               | 6.4      | 6.9      | 8.7      | 10.3     | -        |
| Ordinary Income to Total Assets                                    | %               | 6.6      | 6.7      | 8.3      | 8.8      | -        |
| Share Price as of Term-end                                         | yen             | 1,947    | 3,815    | 3,700    | 3,325    | -        |
| PER                                                                | times           | 31.0     | 48.8     | 36.0     | 27.0     | -        |
| Cash Flows From Operating Activities                               | millions of yen | 25,667   | 31,658   | 37,661   | 26,136   | -        |
| Cash Flows From Investing Activities                               | millions of yen | (8,529)  | (5,041)  | (15,855) | 13,235   | -        |
| Cash Flows From Financing Activities                               | millions of yen | (21,631) | (21,566) | (17,801) | (30,359) | -        |
| Term-end Cash and Cash Equivalents                                 | millions of yen | 25,420   | 32,398   | 35,150   | 44,205   | -        |
| Free Cash Flows                                                    | millions of yen | 9,744    | 19,151   | 24,132   | 14,536   | -        |
| Free Cash Flows per Share                                          | yen             | 48.74    | 97.36    | 124.10   | 75.26    | -        |
| Interest-bearing Debt                                              | millions of yen | 80,603   | 73,299   | 70,610   | 50,570   |          |
| Capital Expenditures                                               | millions of yen | 17,265   | 13,087   | 14,795   | 12,165   | 17,400   |
| (For Property, Plant and Equipment)                                | millions of yen | 15,208   | 11,761   | 13,464   | 11,362   | 16,500   |
| Depreciation and Amortization                                      | millions of yen | 12,983   | 12,901   | 11,936   | 12,339   | 12,900   |
| (On Property, Plant and Equipment)                                 |                 | 12,162   | 12,901   | 10,967   | 11,304   | 11,800   |
| R&D Costs                                                          | millions of yen | 3,564    | 3,598    | 3,662    | 3,943    | 11,000   |
| Net Financial Income (Loss)                                        |                 | (486)    | (238)    | (186)    | 754      |          |
| · · · · · · · · · · · · · · · · · · ·                              | millions of yen | 100.00   | 110.03   | 120.16   | 109.03   | 105.00   |
| Average Term Exchange Rate                                         | yen/US\$        | 5,622    | 5,912    |          |          | 103.00   |
| No. of Employees  No. of Shares Issued and Outstanding at Term and | people          | <u>-</u> |          | 5,933    | 6,771    | -        |
| No. of Shares Issued and Outstanding at Term-end                   | thousand        | 200,031  | 195,336  | 192,822  | 193,133  |          |