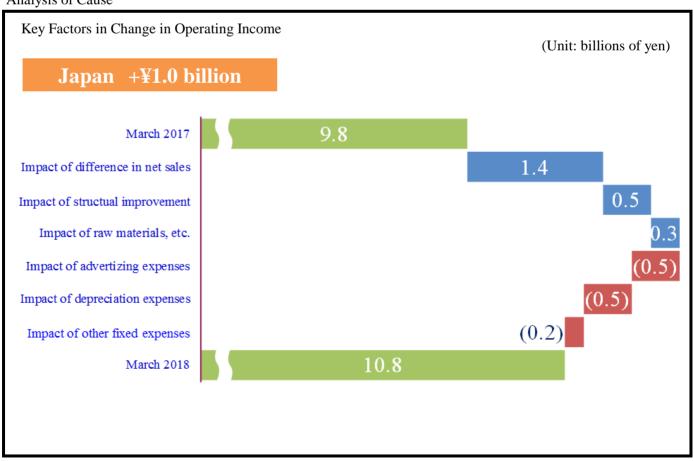

Operating Income

|             |                                     | 2017.3<br>Actual | 2016.3<br>Actual | Change increase (decrease) | %     | Change excluding translation difference | %     |
|-------------|-------------------------------------|------------------|------------------|----------------------------|-------|-----------------------------------------|-------|
| Japan       | Foods-Manufacturing and Sales       | 8,306            | 6,536            | 1,769                      | 127.1 | 1,769                                   | 127.1 |
|             | Others                              | 1,443            | 1,515            | (71)                       | 95.3  | (71)                                    | 95.3  |
|             | Total                               | 9,781            | 8,083            | 1,698                      | 121.0 | 1,698                                   | 121.0 |
| Overseas    | Foods-Manufacturing and Sales       | 16,251           | 16,443           | (191)                      | 98.8  | 1,483                                   | 109.0 |
|             | Foods-Wholesale                     | 7,648            | 7,675            | (26)                       | 99.7  | 699                                     | 109.1 |
|             | Total                               | 23,765           | 23,966           | (201)                      | 99.2  | 2,195                                   | 109.2 |
| Kikkomaı    | n (Holding Company)                 | 5,165            | 4,409            | 755                        | 117.1 | 755                                     | 117.1 |
| Elimination | ons                                 | (5,869)          | (3,861)          | (2,007)                    | -     | (1,790)                                 | _     |
|             | Consolidated Total                  | 32,842           | 32,598           | 244                        | 100.7 | 2,859                                   | 108.8 |
| Ordinary    | Income                              | 32,037           | 31,029           | 1,007                      | 103.2 | 3,379                                   | 110.9 |
| Income be   | efore Income Taxes                  | 27,079           | 30,253           | (3,173)                    | 89.5  | (836)                                   | 97.2  |
| Net Incon   | ne Attributable to Owners of Parent | 23,810           | 19,964           | 3,845                      | 119.3 | 5,597                                   | 128.0 |

Operating Income

|       |                               | 2017.3<br>Actual | 2016.3<br>Actual | Change increase (decrease) | %     | Change excluding translation difference | %     |
|-------|-------------------------------|------------------|------------------|----------------------------|-------|-----------------------------------------|-------|
| Japan | Foods-Manufacturing and Sales | 8,306            | 6,536            | 1,769                      | 127.1 | 1,769                                   | 127.1 |
|       | Others                        | 1,443            | 1,515            | (71)                       | 95.3  | (71)                                    | 95.3  |
|       | Total                         | 9,781            | 8,083            | 1,698                      | 121.0 | 1,698                                   | 121.0 |

Analysis of Cause