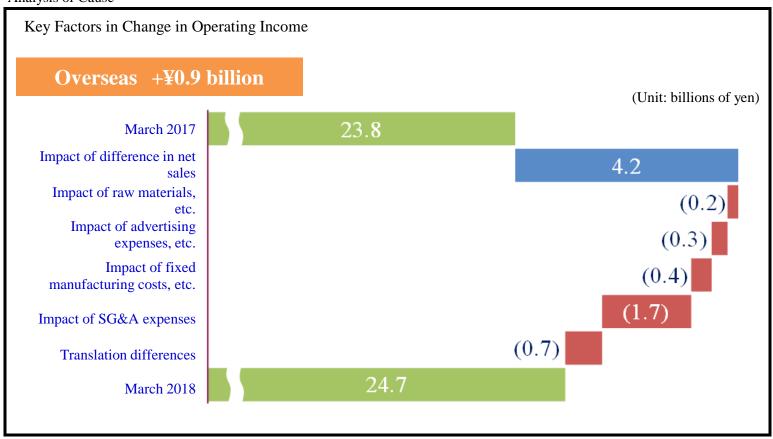

Analysis of Cause

## 4. Consolidated segment information overseas

Net Sales ¥ million

|          |             |                               | 2017.3<br>Actual | 2016.3<br>Actual | Change increase (decrease) | %     | Change excluding translation difference | %     |
|----------|-------------|-------------------------------|------------------|------------------|----------------------------|-------|-----------------------------------------|-------|
| Overseas | North       | Soy Sauce                     | 43,121           | 44,960           | (1,838)                    | 95.9  | 2,563                                   | 105.7 |
|          | America     | Other Foods                   | 12,321           | 12,839           | (517)                      | 96.0  | 680                                     | 105.3 |
|          |             | Foods-Manufacturing and Sales | 55,443           | 57,799           | (2,356)                    | 95.9  | 3,243                                   | 105.6 |
|          |             | Foods-Wholesale               | 122,452          | 126,815          | (4,363)                    | 96.6  | 8,194                                   | 106.5 |
|          |             | Eliminations                  | (7,356)          | (7,670)          | 313                        | -     | (437)                                   | -     |
|          |             | Total                         | 170,538          | 176,945          | (6,406)                    | 96.4  | 11,000                                  | 106.2 |
|          | Europe      | Foods-Manufacturing and Sales | 10,245           | 10,532           | (286)                      | 97.3  | 828                                     | 107.9 |
|          |             | Foods-Wholesale               | 14,396           | 14,677           | (281)                      | 98.1  | 1,929                                   | 113.1 |
|          |             | Eliminations                  | (1,625)          | (1,565)          | (60)                       | -     | (237)                                   | -     |
|          |             | Total                         | 23,015           | 23,644           | (629)                      | 97.3  | 2,520                                   | 110.7 |
|          | Asia &      | Soy Sauce                     | 9,880            | 9,750            | 130                        | 101.3 | 1,257                                   | 112.9 |
|          | Oceania     | Del Monte                     | 5,627            | 6,405            | (777)                      | 87.9  | (197)                                   | 96.9  |
|          |             | Foods-Manufacturing and Sales | 15,508           | 16,155           | (647)                      | 96.0  | 1,059                                   | 106.6 |
|          |             | Foods-Wholesale               | 14,656           | 13,198           | 1,457                      | 111.0 | 2,736                                   | 120.7 |
|          |             | Eliminations                  | (258)            | (192)            | (65)                       | -     | (88)                                    | -     |
|          |             | Total                         | 29,906           | 29,162           | 744                        | 102.6 | 3,706                                   | 112.7 |
|          | Others      |                               | 35,065           | 34,441           | 623                        | 101.8 | 623                                     | 101.8 |
|          | Elimination | ons                           | (30,061)         | (29,920)         | (140)                      | -     | (435)                                   | -     |
|          |             | Total                         | 228,464          | 234,273          | (5,808)                    | 97.5  | 17,414                                  | 107.4 |

Operating Income

|          |         |                               | 2017.3<br>Actual | 2016.3<br>Actual | Change increase (decrease) | %     | Change excluding translation difference | %     |
|----------|---------|-------------------------------|------------------|------------------|----------------------------|-------|-----------------------------------------|-------|
| Overseas | North   | Foods-Manufacturing and Sales | 11,265           | 11,285           | (19)                       | 99.8  | 1,158                                   | 110.3 |
|          | America | Foods-Wholesale               | 5,440            | 5,508            | (68)                       | 98.8  | 491                                     | 108.9 |
|          |         | Total                         | 16,574           | 16,638           | (63)                       | 99.6  | 1,671                                   | 110.0 |
|          | Europe  | Foods-Manufacturing and Sales | 2,668            | 2,638            | 30                         | 101.1 | 317                                     | 112.0 |
|          |         | Foods-Wholesale               | 692              | 665              | 27                         | 104.2 | 141                                     | 121.3 |
|          |         | Total                         | 3,356            | 3,304            | 51                         | 101.6 | 450                                     | 113.6 |
|          | Asia &  | Foods-Manufacturing and Sales | 1,879            | 2,010            | (130)                      | 93.5  | 74                                      | 103.7 |
|          | Oceania | Foods-Wholesale               | 365              | 457              | (91)                       | 80.0  | (56)                                    | 87.6  |
|          |         | Total                         | 2,245            | 2,469            | (224)                      | 90.9  | 16                                      | 100.7 |
|          | Others  |                               | 1,529            | 1,508            | 20                         | 101.3 | 20                                      | 101.3 |
|          |         | Total                         | 23,765           | 23,966           | (201)                      | 99.2  | 2,195                                   | 109.2 |