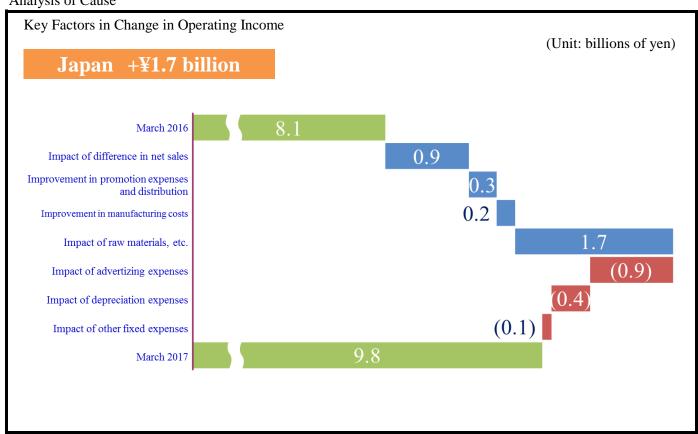

Operating Income

|       |                               | 2017.3<br>Actual | 2016.3<br>Actual | Change increase (decrease) | %     | Change excluding translation difference | %     |
|-------|-------------------------------|------------------|------------------|----------------------------|-------|-----------------------------------------|-------|
| Japan | Foods-Manufacturing and Sales | 8,306            | 6,536            | 1,769                      | 127.1 | 1,769                                   | 127.1 |
|       | Others                        | 1,443            | 1,515            | (71)                       | 95.3  | (71)                                    | 95.3  |
|       | Total                         | 9,781            | 8,083            | 1,698                      | 121.0 | 1,698                                   | 121.0 |