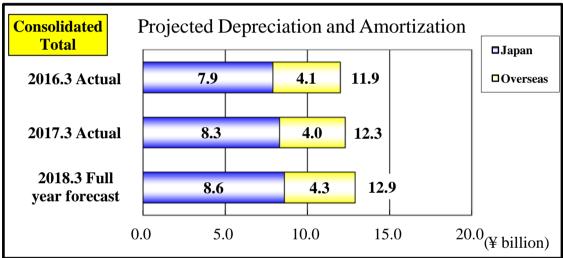

#### I. Major consolidated performance indicators

| Consolidated Results                                               |                 |          |          |          |          |          |
|--------------------------------------------------------------------|-----------------|----------|----------|----------|----------|----------|
|                                                                    |                 | 2014.3   | 2015.3   | 2016.3   | 2017.3   | 2018.3   |
|                                                                    |                 | Actual   | Actual   | Actual   | Actual   | Forecast |
| Net Sales                                                          | millions of yen | 343,168  | 371,339  | 408,372  | 402,174  | 413,800  |
| YoY Change                                                         | %               | 14.3     | 8.2      | 10.0     | (1.5)    | 2.9      |
| Operating Income                                                   | millions of yen | 23,847   | 25,370   | 32,598   | 32,842   | 34,500   |
| (Operating Income Ratio to Net Sales)                              | %               | 6.9      | 6.8      | 8.0      | 8.2      | 8.3      |
| YoY Change                                                         | <del>%</del>    | 20.4     | 6.4      | 28.5     | 0.7      | 5.0      |
| Ordinary Income                                                    | millions of yen | 22,682   | 24,364   | 31,029   | 32,037   | 33,000   |
| (Ordinary Income Ratio to Net Sales)                               | %               | 6.6      | 6.6      | 7.6      | 8.0      | 8.0      |
| YoY Change                                                         | %               | 21.3     | 7.4      | 27.4     | 3.2      | 3.0      |
| Net Income Attributable to Owners of Parent                        | millions of yen | 12,559   | 15,382   | 19,964   | 23,810   | 21,500   |
| (Ratio of Net Income Attributable to Owners of Parent              | •               | ·        |          | ·        |          |          |
| to Net Sales)                                                      | %               | 3.7      | 4.1      | 4.9      | 5.9      | 5.2      |
| YoY Change                                                         | %               | 14.1     | 22.5     | 29.8     | 19.3     | (9.7)    |
| Net Assets per Share                                               | yen             | 1,045.62 | 1,210.77 | 1,160.05 | 1,242.71 | -        |
| Net Income per Share                                               | yen             | 62.82    | 78.20    | 102.67   | 123.28   | 111.32   |
| Diluted Net Income per Share                                       | yen             | 62.79    | 78.19    | -        | -        | -        |
| Cash Dividends per Share                                           | yen             | 20.00    | 24.00    | 32.00    | 34.00    | 34.00    |
| Dividend Payout Ratio (Consolidated)                               | %               | 31.8     | 30.7     | 31.2     | 27.6     | 30.5     |
| Total Net Assets                                                   | millions of yen | 210,407  | 238,431  | 225,675  | 244,437  | -        |
| Shareholders' Equity                                               | millions of yen | 209,166  | 236,508  | 223,684  | 240,009  | -        |
| Total Assets                                                       | millions of yen | 349,103  | 378,766  | 365,671  | 361,248  | -        |
| Shareholders' Equity Ratio                                         | %               | 59.9     | 62.4     | 61.2     | 66.4     | -        |
| D/E Ratio                                                          | %               | 38.5     | 31.0     | 31.6     | 21.1     | -        |
| Dividend on Equity                                                 | %               | 2.0      | 2.1      | 2.7      | 2.8      | -        |
| Return on Equity                                                   | %               | 6.4      | 6.9      | 8.7      | 10.3     | -        |
| Ordinary Income to Total Assets                                    | %               | 6.6      | 6.7      | 8.3      | 8.8      | -        |
| Share Price as of Term-end                                         | yen             | 1,947    | 3,815    | 3,700    | 3,325    | -        |
| PER                                                                | times           | 31.0     | 48.8     | 36.0     | 27.0     | -        |
| Cash Flows From Operating Activities                               | millions of yen | 25,667   | 31,658   | 37,661   | 26,136   | -        |
| Cash Flows From Investing Activities                               | millions of yen | (8,529)  | (5,041)  | (15,855) | 13,235   | -        |
| Cash Flows From Financing Activities                               | millions of yen | (21,631) | (21,566) | (17,801) | (30,359) | -        |
| Term-end Cash and Cash Equivalents                                 | millions of yen | 25,420   | 32,398   | 35,150   | 44,205   | -        |
| Free Cash Flows                                                    | millions of yen | 9,744    | 19,151   | 24,132   | 14,536   | -        |
| Free Cash Flows per Share                                          | yen             | 48.74    | 97.36    | 124.10   | 75.26    | -        |
| Interest-bearing Debt                                              | millions of yen | 80,603   | 73,299   | 70,610   | 50,570   |          |
| Capital Expenditures                                               | millions of yen | 17,265   | 13,087   | 14,795   | 12,165   | 17,400   |
| (For Property, Plant and Equipment)                                | millions of yen | 15,208   | 11,761   | 13,464   | 11,362   | 16,500   |
| Depreciation and Amortization                                      | millions of yen | 12,983   | 12,901   | 11,936   | 12,339   | 12,900   |
| (On Property, Plant and Equipment)                                 |                 | 12,162   | 12,901   | 10,967   | 11,304   | 11,800   |
| R&D Costs                                                          | millions of yen | 3,564    | 3,598    | 3,662    | 3,943    | 11,000   |
| Net Financial Income (Loss)                                        |                 | (486)    | (238)    | (186)    | 754      |          |
| · · · · · · · · · · · · · · · · · · ·                              | millions of yen | 100.00   | 110.03   | 120.16   | 109.03   | 105.00   |
| Average Term Exchange Rate                                         | yen/US\$        | 5,622    | 5,912    |          |          | 103.00   |
| No. of Employees  No. of Shares Issued and Outstanding at Term and | people          | <u>-</u> |          | 5,933    | 6,771    | -        |
| No. of Shares Issued and Outstanding at Term-end                   | thousand        | 200,031  | 195,336  | 192,822  | 193,133  |          |