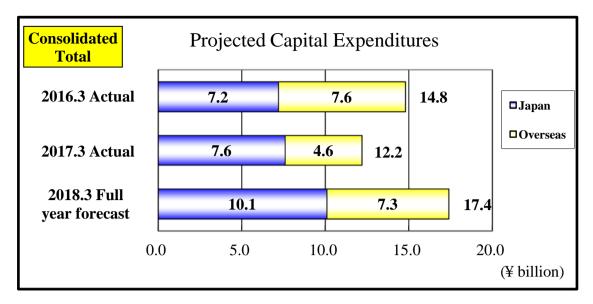

#### I. Major consolidated performance indicators

| Consolidated Results                                               |                 |          |          |          |          |          |
|--------------------------------------------------------------------|-----------------|----------|----------|----------|----------|----------|
|                                                                    |                 | 2014.3   | 2015.3   | 2016.3   | 2017.3   | 2018.3   |
|                                                                    |                 | Actual   | Actual   | Actual   | Actual   | Forecast |
| Net Sales                                                          | millions of yen | 343,168  | 371,339  | 408,372  | 402,174  | 413,800  |
| YoY Change                                                         | %               | 14.3     | 8.2      | 10.0     | (1.5)    | 2.9      |
| Operating Income                                                   | millions of yen | 23,847   | 25,370   | 32,598   | 32,842   | 34,500   |
| (Operating Income Ratio to Net Sales)                              | %               | 6.9      | 6.8      | 8.0      | 8.2      | 8.3      |
| YoY Change                                                         | <del>%</del>    | 20.4     | 6.4      | 28.5     | 0.7      | 5.0      |
| Ordinary Income                                                    | millions of yen | 22,682   | 24,364   | 31,029   | 32,037   | 33,000   |
| (Ordinary Income Ratio to Net Sales)                               | %               | 6.6      | 6.6      | 7.6      | 8.0      | 8.0      |
| YoY Change                                                         | %               | 21.3     | 7.4      | 27.4     | 3.2      | 3.0      |
| Net Income Attributable to Owners of Parent                        | millions of yen | 12,559   | 15,382   | 19,964   | 23,810   | 21,500   |
| (Ratio of Net Income Attributable to Owners of Parent              | •               | ·        |          | ·        |          |          |
| to Net Sales)                                                      | %               | 3.7      | 4.1      | 4.9      | 5.9      | 5.2      |
| YoY Change                                                         | %               | 14.1     | 22.5     | 29.8     | 19.3     | (9.7)    |
| Net Assets per Share                                               | yen             | 1,045.62 | 1,210.77 | 1,160.05 | 1,242.71 | -        |
| Net Income per Share                                               | yen             | 62.82    | 78.20    | 102.67   | 123.28   | 111.32   |
| Diluted Net Income per Share                                       | yen             | 62.79    | 78.19    | -        | -        | -        |
| Cash Dividends per Share                                           | yen             | 20.00    | 24.00    | 32.00    | 34.00    | 34.00    |
| Dividend Payout Ratio (Consolidated)                               | %               | 31.8     | 30.7     | 31.2     | 27.6     | 30.5     |
| Total Net Assets                                                   | millions of yen | 210,407  | 238,431  | 225,675  | 244,437  | -        |
| Shareholders' Equity                                               | millions of yen | 209,166  | 236,508  | 223,684  | 240,009  | -        |
| Total Assets                                                       | millions of yen | 349,103  | 378,766  | 365,671  | 361,248  | -        |
| Shareholders' Equity Ratio                                         | %               | 59.9     | 62.4     | 61.2     | 66.4     | -        |
| D/E Ratio                                                          | %               | 38.5     | 31.0     | 31.6     | 21.1     | -        |
| Dividend on Equity                                                 | %               | 2.0      | 2.1      | 2.7      | 2.8      | -        |
| Return on Equity                                                   | %               | 6.4      | 6.9      | 8.7      | 10.3     | -        |
| Ordinary Income to Total Assets                                    | %               | 6.6      | 6.7      | 8.3      | 8.8      | -        |
| Share Price as of Term-end                                         | yen             | 1,947    | 3,815    | 3,700    | 3,325    | -        |
| PER                                                                | times           | 31.0     | 48.8     | 36.0     | 27.0     | -        |
| Cash Flows From Operating Activities                               | millions of yen | 25,667   | 31,658   | 37,661   | 26,136   | -        |
| Cash Flows From Investing Activities                               | millions of yen | (8,529)  | (5,041)  | (15,855) | 13,235   | -        |
| Cash Flows From Financing Activities                               | millions of yen | (21,631) | (21,566) | (17,801) | (30,359) | -        |
| Term-end Cash and Cash Equivalents                                 | millions of yen | 25,420   | 32,398   | 35,150   | 44,205   | -        |
| Free Cash Flows                                                    | millions of yen | 9,744    | 19,151   | 24,132   | 14,536   | -        |
| Free Cash Flows per Share                                          | yen             | 48.74    | 97.36    | 124.10   | 75.26    | -        |
| Interest-bearing Debt                                              | millions of yen | 80,603   | 73,299   | 70,610   | 50,570   |          |
| Capital Expenditures                                               | millions of yen | 17,265   | 13,087   | 14,795   | 12,165   | 17,400   |
| (For Property, Plant and Equipment)                                | millions of yen | 15,208   | 11,761   | 13,464   | 11,362   | 16,500   |
| Depreciation and Amortization                                      | millions of yen | 12,983   | 12,901   | 11,936   | 12,339   | 12,900   |
| (On Property, Plant and Equipment)                                 |                 | 12,162   | 12,901   | 10,967   | 11,304   | 11,800   |
| R&D Costs                                                          | millions of yen | 3,564    | 3,598    | 3,662    | 3,943    | 11,000   |
| Net Financial Income (Loss)                                        |                 | (486)    | (238)    | (186)    | 754      |          |
| · · · · · · · · · · · · · · · · · · ·                              | millions of yen | 100.00   | 110.03   | 120.16   | 109.03   | 105.00   |
| Average Term Exchange Rate                                         | yen/US\$        | 5,622    | 5,912    |          |          | 103.00   |
| No. of Employees  No. of Shares Issued and Outstanding at Term and | people          | <u>-</u> |          | 5,933    | 6,771    | -        |
| No. of Shares Issued and Outstanding at Term-end                   | thousand        | 200,031  | 195,336  | 192,822  | 193,133  |          |