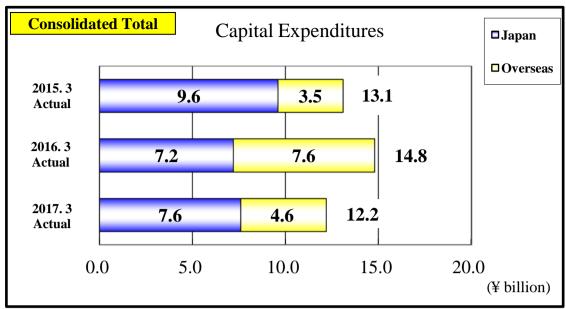

#### I. Major consolidated performance indicators

| Consolidated Results                                               |                 |          |          |          |          |          |
|--------------------------------------------------------------------|-----------------|----------|----------|----------|----------|----------|
|                                                                    |                 | 2014.3   | 2015.3   | 2016.3   | 2017.3   | 2018.3   |
|                                                                    |                 | Actual   | Actual   | Actual   | Actual   | Forecast |
| Net Sales                                                          | millions of yen | 343,168  | 371,339  | 408,372  | 402,174  | 413,800  |
| YoY Change                                                         | %               | 14.3     | 8.2      | 10.0     | (1.5)    | 2.9      |
| Operating Income                                                   | millions of yen | 23,847   | 25,370   | 32,598   | 32,842   | 34,500   |
| (Operating Income Ratio to Net Sales)                              | %               | 6.9      | 6.8      | 8.0      | 8.2      | 8.3      |
| YoY Change                                                         | <del>%</del>    | 20.4     | 6.4      | 28.5     | 0.7      | 5.0      |
| Ordinary Income                                                    | millions of yen | 22,682   | 24,364   | 31,029   | 32,037   | 33,000   |
| (Ordinary Income Ratio to Net Sales)                               | %               | 6.6      | 6.6      | 7.6      | 8.0      | 8.0      |
| YoY Change                                                         | %               | 21.3     | 7.4      | 27.4     | 3.2      | 3.0      |
| Net Income Attributable to Owners of Parent                        | millions of yen | 12,559   | 15,382   | 19,964   | 23,810   | 21,500   |
| (Ratio of Net Income Attributable to Owners of Parent              | •               | ·        |          | ·        |          |          |
| to Net Sales)                                                      | %               | 3.7      | 4.1      | 4.9      | 5.9      | 5.2      |
| YoY Change                                                         | %               | 14.1     | 22.5     | 29.8     | 19.3     | (9.7)    |
| Net Assets per Share                                               | yen             | 1,045.62 | 1,210.77 | 1,160.05 | 1,242.71 | -        |
| Net Income per Share                                               | yen             | 62.82    | 78.20    | 102.67   | 123.28   | 111.32   |
| Diluted Net Income per Share                                       | yen             | 62.79    | 78.19    | -        | -        | -        |
| Cash Dividends per Share                                           | yen             | 20.00    | 24.00    | 32.00    | 34.00    | 34.00    |
| Dividend Payout Ratio (Consolidated)                               | %               | 31.8     | 30.7     | 31.2     | 27.6     | 30.5     |
| Total Net Assets                                                   | millions of yen | 210,407  | 238,431  | 225,675  | 244,437  | -        |
| Shareholders' Equity                                               | millions of yen | 209,166  | 236,508  | 223,684  | 240,009  | -        |
| Total Assets                                                       | millions of yen | 349,103  | 378,766  | 365,671  | 361,248  | -        |
| Shareholders' Equity Ratio                                         | %               | 59.9     | 62.4     | 61.2     | 66.4     | -        |
| D/E Ratio                                                          | %               | 38.5     | 31.0     | 31.6     | 21.1     | -        |
| Dividend on Equity                                                 | %               | 2.0      | 2.1      | 2.7      | 2.8      | -        |
| Return on Equity                                                   | %               | 6.4      | 6.9      | 8.7      | 10.3     | -        |
| Ordinary Income to Total Assets                                    | %               | 6.6      | 6.7      | 8.3      | 8.8      | -        |
| Share Price as of Term-end                                         | yen             | 1,947    | 3,815    | 3,700    | 3,325    | -        |
| PER                                                                | times           | 31.0     | 48.8     | 36.0     | 27.0     | -        |
| Cash Flows From Operating Activities                               | millions of yen | 25,667   | 31,658   | 37,661   | 26,136   | -        |
| Cash Flows From Investing Activities                               | millions of yen | (8,529)  | (5,041)  | (15,855) | 13,235   | -        |
| Cash Flows From Financing Activities                               | millions of yen | (21,631) | (21,566) | (17,801) | (30,359) | -        |
| Term-end Cash and Cash Equivalents                                 | millions of yen | 25,420   | 32,398   | 35,150   | 44,205   | -        |
| Free Cash Flows                                                    | millions of yen | 9,744    | 19,151   | 24,132   | 14,536   | -        |
| Free Cash Flows per Share                                          | yen             | 48.74    | 97.36    | 124.10   | 75.26    | -        |
| Interest-bearing Debt                                              | millions of yen | 80,603   | 73,299   | 70,610   | 50,570   |          |
| Capital Expenditures                                               | millions of yen | 17,265   | 13,087   | 14,795   | 12,165   | 17,400   |
| (For Property, Plant and Equipment)                                | millions of yen | 15,208   | 11,761   | 13,464   | 11,362   | 16,500   |
| Depreciation and Amortization                                      | millions of yen | 12,983   | 12,901   | 11,936   | 12,339   | 12,900   |
| (On Property, Plant and Equipment)                                 |                 | 12,162   | 12,901   | 10,967   | 11,304   | 11,800   |
| R&D Costs                                                          | millions of yen | 3,564    | 3,598    | 3,662    | 3,943    | 11,000   |
| Net Financial Income (Loss)                                        |                 | (486)    | (238)    | (186)    | 754      |          |
| · · · · · · · · · · · · · · · · · · ·                              | millions of yen | 100.00   | 110.03   | 120.16   | 109.03   | 105.00   |
| Average Term Exchange Rate                                         | yen/US\$        | 5,622    | 5,912    |          |          | 103.00   |
| No. of Employees  No. of Shares Issued and Outstanding at Term and | people          | <u>-</u> |          | 5,933    | 6,771    | -        |
| No. of Shares Issued and Outstanding at Term-end                   | thousand        | 200,031  | 195,336  | 192,822  | 193,133  |          |