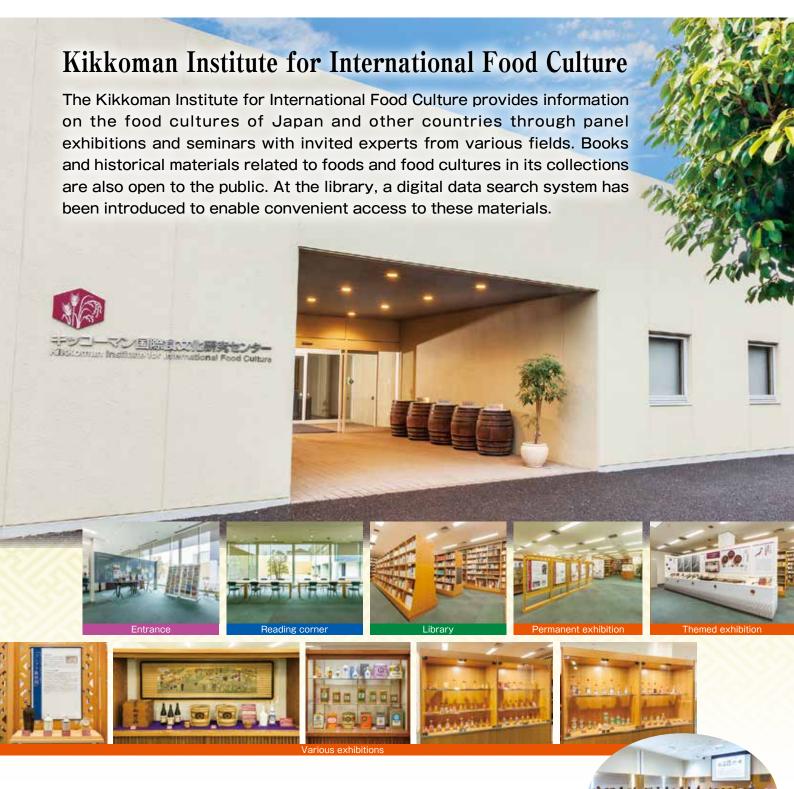

## http://www.kikkoman.co.jp/kiifc/ Kikkoman Institute for International Food Culture

250 Noda, Noda-shi, Chiba-ken 278-8601, Japan TEL: +81-4-7123-5215 FAX: +81-4-7123-5218 Hours: 10:00 a.m.-12:00 a.m., 1:00 p.m.- 5:00 p.m., Monday through Friday The institute is closed on holidays, including year-end and New Year's holidays, Golden Week and Obon. \*Call the institute for details.