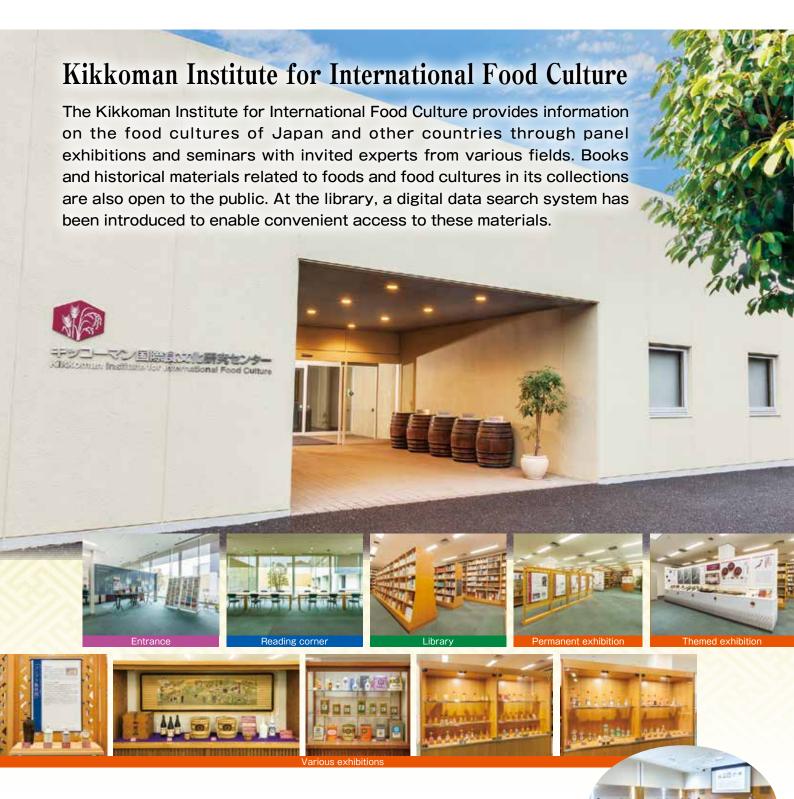

## Kikkoman Institute for International Food Culture

250 Noda, Noda-shi, Chiba-ken 278-8601, Japan TEL: +81-4-7123-5215 FAX: +81-4-7123-5218 Hours: 10:00 a.m., 12:00 a.m., 1:00 p.m., 5:00 p.m., Monday through Friday The institute is closed on holidays, including year-end and New Year's holidays, Golden Week and Obon. \*Call the institute for details.